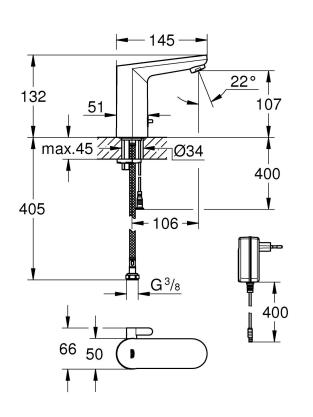

Product Features:

**Dimensions:** (I) 310mm x (w) 167mm x (h) 78mm

Package Weight: 1.53
CAD3D: Download