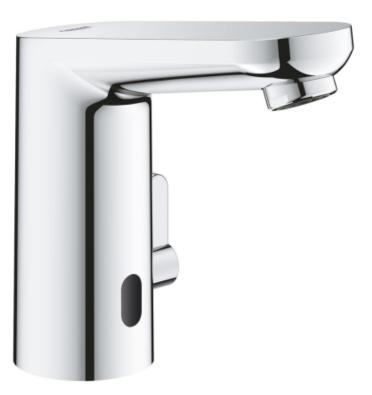

## Grohe Eurosmart Cosmopolitan E Infra-Red Electronic Basin Mixer 1/2" + Mixing Device & Adj Temp Limiter

Range: Eurosmart Cosmopolitan E

**Description:** with infrared sensor for bi-directional communication, for monitoring,

Product Features:

**Dimensions:** (I) 310mm x (w) 167mm x (h) 78mm

Package Weight: 1.53
CAD3D: Download