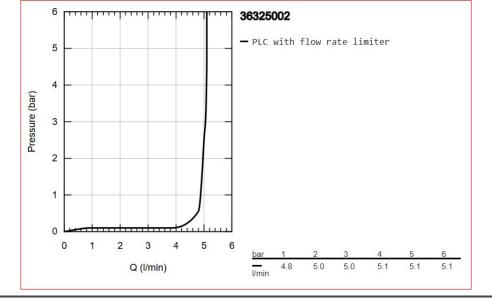

configuration and servicing, without power supply 36 338 000 (required), GROHE Water Saving - Less water, perfect flow, maximum flow rate (at 3 bar): 5 l/min, flexible connection hoses, non-return valve, dirt strainers, with integrated solenoid valve, rapid installation system, 7 pre-set programs, auto flush, thermal disinfection, cleaning mode, additional functions and precise settings, by remote control 36 407, CE approved, noise

## Product Images

Flow Chart

MOT

GROHE Water Saving 2 Year Warranty