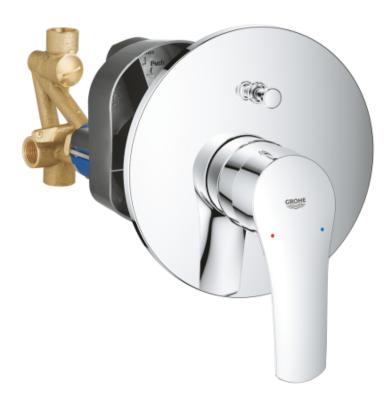

## Grohe Eurosmart Single-lever bath/shower mixer 1/2"

Range: Eurosmart

**Description:** wall installation metal lever GROHE SilkMove 46 mm ceramic cartridge

GROHE Long-Life finish GROHE FastFixation escutcheon with covered fixation consisting of: set for final installation (19 450 003) with concealed body adjustable flow rate limiter automatic diverter: bath/shower metal escutcheon sealing for escutcheon and shaft optional temperature limiter

## **Product Images**