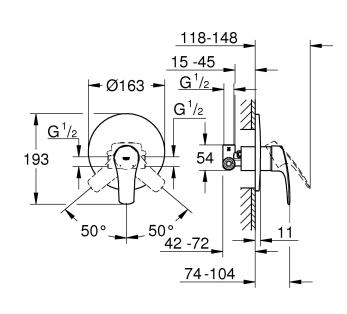

ref. no. 46 308 professional edition

 Product Code:
 G-33305003

 ERP Code:
 G-33305003

 Barcode:
 4005176613531

20 Year Warranty, GROHE Long-Life finish

Features: Dimensions:

**Product** 

(I) 240mm x (w) 190mm x (h) 190mm

## **Product Images**