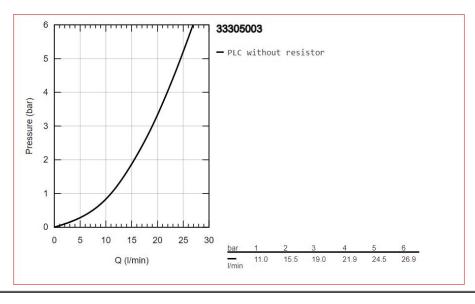

## Grohe Eurosmart Single-lever bath/shower mixer 1/2"

Range: Eurosmart

**Description:** wall installation metal lever GROHE SilkMove 46 mm ceramic cartridge

GROHE Long-Life finish GROHE FastFixation escutcheon with covered fixation consisting of: set for final installation (19 450 003) with concealed body adjustable flow rate limiter automatic diverter: bath/shower metal escutcheon sealing for escutcheon and shaft optional temperature limiter

ref. no. 46 308 professional edition

 Product Code:
 G-33305003

 ERP Code:
 G-33305003

 Barcode:
 4005176613531

20 Year Warranty, GROHE Long-Life finish

Features: Dimensions:

**Product** 

(I) 240mm x (w) 190mm x (h) 190mm

Package Weight: 1.915
CAD3D: Download



## **Product Images**





## Flow Chart



MOT