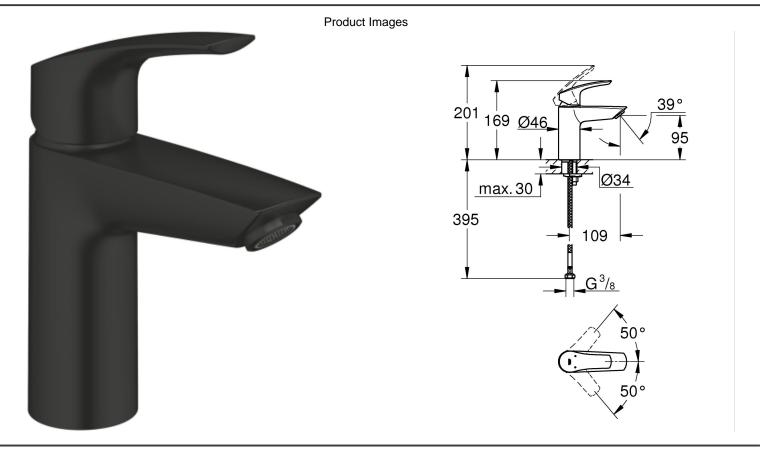

## Grohe Eurosmart Basin Mixer 1/2"S-Size

| Range:         | Eurosmart                                                                                                                                                                                                                                                                                                                                                                                                                                                                                                                                                         |
|----------------|-------------------------------------------------------------------------------------------------------------------------------------------------------------------------------------------------------------------------------------------------------------------------------------------------------------------------------------------------------------------------------------------------------------------------------------------------------------------------------------------------------------------------------------------------------------------|
| Description:   | A super cool look for a bestseller – our matt black Eurosmart basin mixer is<br>a practical, chic and comfortable modern bathroom tap with eco-friendly<br>features - monobloc installation, metal lever, 28 mm ceramic cartridge ,<br>with GROHE SilkMove, adjustable flow rate limiter, with temperature<br>limiter, GROHE Water Saving - Less water, perfect flow, maximum flow<br>rate (at 3 bar): 5 l/min, Lead and Nickel Free Inner Water Ways, GROHE<br>FastFixation installation system, smooth body, flexible connection hoses,<br>professional edition |
| Product Code:  | 324672433                                                                                                                                                                                                                                                                                                                                                                                                                                                                                                                                                         |
| ERP Code:      | 324672433                                                                                                                                                                                                                                                                                                                                                                                                                                                                                                                                                         |
| Barcode:       | 4067393017264                                                                                                                                                                                                                                                                                                                                                                                                                                                                                                                                                     |
| Product        | GROHE SilkMove, 20 Year Warranty, GROHE Water Saving, 5 Years on                                                                                                                                                                                                                                                                                                                                                                                                                                                                                                  |
| Features:      | coating                                                                                                                                                                                                                                                                                                                                                                                                                                                                                                                                                           |
| Dimensions:    | (I) 383mm x (w) 170mm x (h) 72mm                                                                                                                                                                                                                                                                                                                                                                                                                                                                                                                                  |
| Package Weight | : 1.52                                                                                                                                                                                                                                                                                                                                                                                                                                                                                                                                                            |
| CAD3D:         | Download                                                                                                                                                                                                                                                                                                                                                                                                                                                                                                                                                          |
|                |                                                                                                                                                                                                                                                                                                                                                                                                                                                                                                                                                                   |