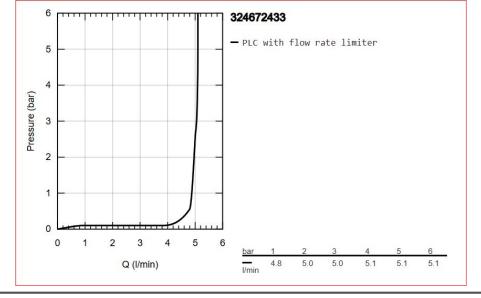

|
|                |                                                                                                                                                                                                                                                                                                                                                                                                                                                                                                                                                                   |





Flow Chart



MOT



GROHE SilkMove GROHE Water Saving 20 Year Warranty