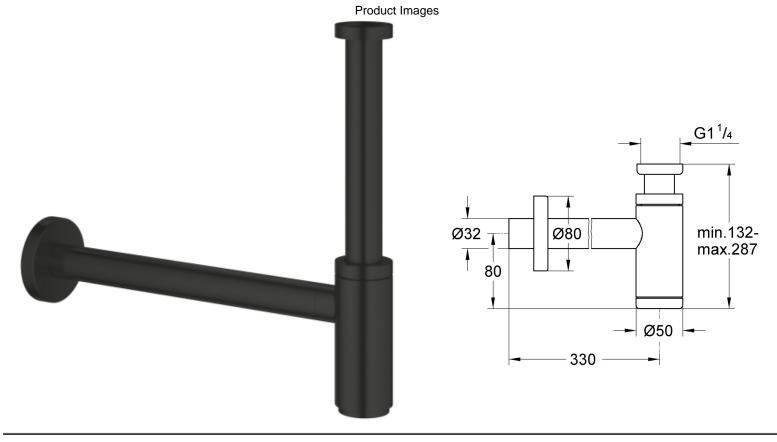

## Grohe Grohe Bottle Trap, 1 1/4"

| _                     |                                                                                                                                                                                                                                                                                                                                                                                                                                                           |
|-----------------------|-----------------------------------------------------------------------------------------------------------------------------------------------------------------------------------------------------------------------------------------------------------------------------------------------------------------------------------------------------------------------------------------------------------------------------------------------------------|
| Range:                | Grohe                                                                                                                                                                                                                                                                                                                                                                                                                                                     |
| Description:          | The GROHE bottle trap is a great addition for anyone who wants to create<br>a seamless bathroom look with our comprehensive bathroom collection in<br>striking matt black. The beautifully made brassware also comes with a<br>large sliding escutcheon. The elegant profile makes it easy to keep clean<br>and the durable, low-maintenance GROHE Long-Life finish will look<br>pristine for a lifetime. GROHE Bottle Traps – a stylish finishing touch. |
| Product Code:         | 295032430                                                                                                                                                                                                                                                                                                                                                                                                                                                 |
| ERP Code:             | 295032430                                                                                                                                                                                                                                                                                                                                                                                                                                                 |
| Barcode:              | 4005176782121                                                                                                                                                                                                                                                                                                                                                                                                                                             |
| Product               | 20 Year Warranty                                                                                                                                                                                                                                                                                                                                                                                                                                          |
| Features:             |                                                                                                                                                                                                                                                                                                                                                                                                                                                           |
| Dimensions:           | (l) 390mm x (w) 140mm x (h) 65mm                                                                                                                                                                                                                                                                                                                                                                                                                          |
| Package Weight: 0.965 |                                                                                                                                                                                                                                                                                                                                                                                                                                                           |
| CAD3D:                | Download                                                                                                                                                                                                                                                                                                                                                                                                                                                  |
|                       |                                                                                                                                                                                                                                                                                                                                                                                                                                                           |