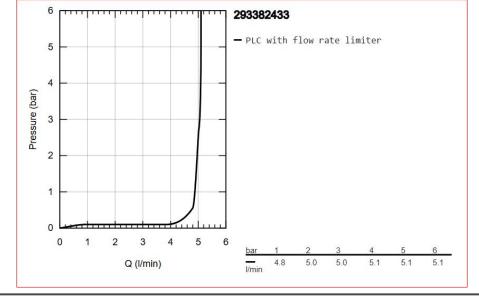

|
|                      |                                                                                                                                                                                                                                                                                                                                                                                                                                                                                      |





Flow Chart







GROHE Water Saving 20 Year Warranty