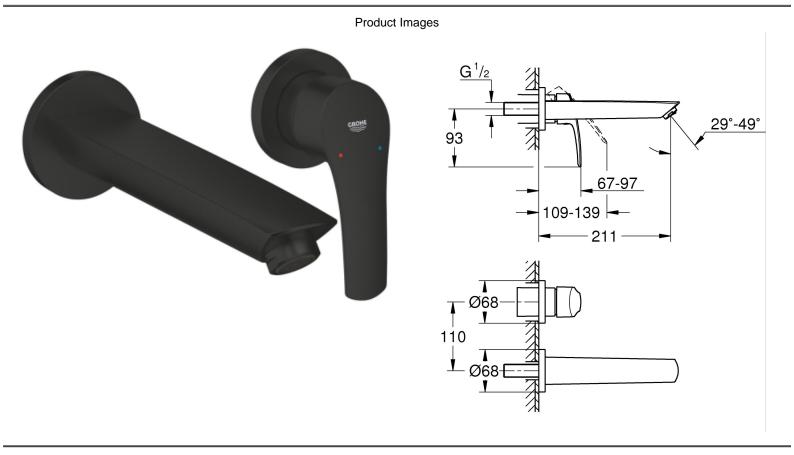

## Grohe Eurosmart 2-Hole Basin MixerM-Size

| Range:               | Eurosmart                                                                                                                                                                                                                                                                                                                                                                                                                                                                            |
|----------------------|--------------------------------------------------------------------------------------------------------------------------------------------------------------------------------------------------------------------------------------------------------------------------------------------------------------------------------------------------------------------------------------------------------------------------------------------------------------------------------------|
| Description:         | Wall-mounted for a clean, modern look, our stunning matt black Eurosmart<br>basin mixer is a water-saving option designed to get attention - wall<br>mounted, metal lever, without concealed body, set for final installation for,<br>23 571 000 / 32 635 000, metal escutcheon, GROHE Water Saving - Less<br>water, perfect flow, maximum flow rate (at 3 bar): 5 l/min, GROHE<br>AquaGuide adjustable mousseur, centre distance 110 mm, projection 211<br>mm, professional edition |
| Product Code:        | 293382433                                                                                                                                                                                                                                                                                                                                                                                                                                                                            |
| ERP Code:            | 293382433                                                                                                                                                                                                                                                                                                                                                                                                                                                                            |
| Barcode:             | 4067393017233                                                                                                                                                                                                                                                                                                                                                                                                                                                                        |
| Product<br>Features: | 20 Year Warranty, GROHE Water Saving, 5 Years on coating                                                                                                                                                                                                                                                                                                                                                                                                                             |
| Dimensions:          | (l) 195mm x (w) 195mm x (h) 85mm                                                                                                                                                                                                                                                                                                                                                                                                                                                     |
| Package Weight:      | : 1.37                                                                                                                                                                                                                                                                                                                                                                                                                                                                               |
| CAD3D:               | Download                                                                                                                                                                                                                                                                                                                                                                                                                                                                             |
|                      |                                                                                                                                                                                                                                                                                                                                                                                                                                                                                      |