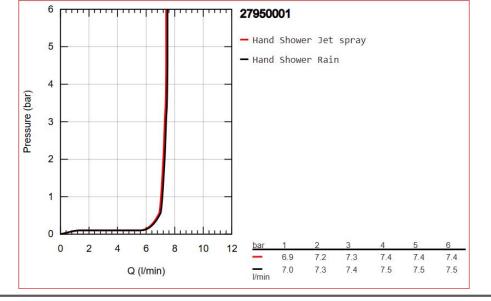

## Grohe Vitalio Start 110 Wall Holder Set 2 Sprays (Rain, Jet)

| Range:               | Vitalio Start 110                                                                                                                                                                                                                                                                                                                                                                                                                                                                                                                                                                                                                                                                                                                                                                                                                                                                                                                                                                                                                                                                                                                                             |
|----------------------|---------------------------------------------------------------------------------------------------------------------------------------------------------------------------------------------------------------------------------------------------------------------------------------------------------------------------------------------------------------------------------------------------------------------------------------------------------------------------------------------------------------------------------------------------------------------------------------------------------------------------------------------------------------------------------------------------------------------------------------------------------------------------------------------------------------------------------------------------------------------------------------------------------------------------------------------------------------------------------------------------------------------------------------------------------------------------------------------------------------------------------------------------------------|
| Description:         | Light on precious resources but with a range of user-friendly features and brilliant performance, this GROHE Vitalio Start 110 shower set is the easy way to upgrade your shower - Consisting of:, hand shower Vitalio Start 110 (27 946), wall shower holder Vitalio Universal, non-adjustable (27 958), shower hose VitalioFlex Trend 1750 mm 1/2" x 1/2" (28 742), GROHE Water Saving - Less water, perfect flow, GROHE SmartSwitch - easily rotate the dial to enjoy your preferred spray option, GROHE DreamSpray perfect spray pattern, GROHE Long-Life finish, SpeedClean anti-limescale system, Inner WaterGuide - inner insulation for surface and scalding protection, ShockProof silicone ring prevents damage caused by a shower falling, maximum flow rate (at 3 bar): 7.4 l/min, min. recommended pressure 1.0 bar, suitable for instantaneous heater, suitable for screwing (including screws and dowels) or gluing (GROHE QuickGlue S 41 247 000 sold separately - x1 needed), holding force: max. 20 kg, the specified holding capacity is valid for static (slowly applied) load and intended use only, 5 color packaging, Consumer edition |
| Product Code:        | 27950001                                                                                                                                                                                                                                                                                                                                                                                                                                                                                                                                                                                                                                                                                                                                                                                                                                                                                                                                                                                                                                                                                                                                                      |
| ERP Code:            | 27950001                                                                                                                                                                                                                                                                                                                                                                                                                                                                                                                                                                                                                                                                                                                                                                                                                                                                                                                                                                                                                                                                                                                                                      |
| Barcode:             | 4005176985676                                                                                                                                                                                                                                                                                                                                                                                                                                                                                                                                                                                                                                                                                                                                                                                                                                                                                                                                                                                                                                                                                                                                                 |
| Product<br>Features: | GROHE DreamSpray, 5 Year Warranty, GROHE Long-Life finish, GROHE Water Saving                                                                                                                                                                                                                                                                                                                                                                                                                                                                                                                                                                                                                                                                                                                                                                                                                                                                                                                                                                                                                                                                                 |
| Dimensions:          | (I) 240mm x (w) 210mm x (h) 95mm                                                                                                                                                                                                                                                                                                                                                                                                                                                                                                                                                                                                                                                                                                                                                                                                                                                                                                                                                                                                                                                                                                                              |
| Package Weight:      | 0.68                                                                                                                                                                                                                                                                                                                                                                                                                                                                                                                                                                                                                                                                                                                                                                                                                                                                                                                                                                                                                                                                                                                                                          |
| CAD3D:               | Download                                                                                                                                                                                                                                                                                                                                                                                                                                                                                                                                                                                                                                                                                                                                                                                                                                                                                                                                                                                                                                                                                                                                                      |