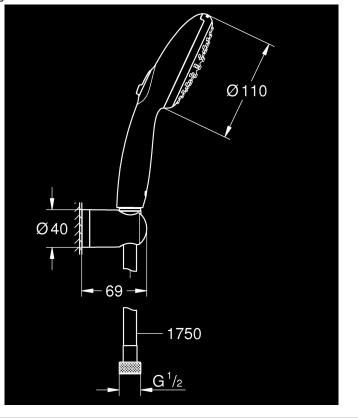

## Grohe Vitalio Start 110 Wall Holder Set 2 Sprays (Rain, Jet)

| Range:               | Vitalio Start 110                                                                                                                                                                                                                                                                                                                                                                                                                                                                                                                                                                                                                                                                                                                                                                                                                                                                                                                                                                                                                                                                                                                                             |
|----------------------|---------------------------------------------------------------------------------------------------------------------------------------------------------------------------------------------------------------------------------------------------------------------------------------------------------------------------------------------------------------------------------------------------------------------------------------------------------------------------------------------------------------------------------------------------------------------------------------------------------------------------------------------------------------------------------------------------------------------------------------------------------------------------------------------------------------------------------------------------------------------------------------------------------------------------------------------------------------------------------------------------------------------------------------------------------------------------------------------------------------------------------------------------------------|
| Description:         | Light on precious resources but with a range of user-friendly features and brilliant performance, this GROHE Vitalio Start 110 shower set is the easy way to upgrade your shower - Consisting of:, hand shower Vitalio Start 110 (27 946), wall shower holder Vitalio Universal, non-adjustable (27 958), shower hose VitalioFlex Trend 1750 mm 1/2" x 1/2" (28 742), GROHE Water Saving - Less water, perfect flow, GROHE SmartSwitch - easily rotate the dial to enjoy your preferred spray option, GROHE DreamSpray perfect spray pattern, GROHE Long-Life finish, SpeedClean anti-limescale system, Inner WaterGuide - inner insulation for surface and scalding protection, ShockProof silicone ring prevents damage caused by a shower falling, maximum flow rate (at 3 bar): 7.4 l/min, min. recommended pressure 1.0 bar, suitable for instantaneous heater, suitable for screwing (including screws and dowels) or gluing (GROHE QuickGlue S 41 247 000 sold separately - x1 needed), holding force: max. 20 kg, the specified holding capacity is valid for static (slowly applied) load and intended use only, 5 color packaging, Consumer edition |
| Product Code:        | 27950001                                                                                                                                                                                                                                                                                                                                                                                                                                                                                                                                                                                                                                                                                                                                                                                                                                                                                                                                                                                                                                                                                                                                                      |
| ERP Code:            | 27950001                                                                                                                                                                                                                                                                                                                                                                                                                                                                                                                                                                                                                                                                                                                                                                                                                                                                                                                                                                                                                                                                                                                                                      |
| Barcode:             | 4005176985676                                                                                                                                                                                                                                                                                                                                                                                                                                                                                                                                                                                                                                                                                                                                                                                                                                                                                                                                                                                                                                                                                                                                                 |
| Product<br>Features: | GROHE DreamSpray, 5 Year Warranty, GROHE Long-Life finish, GROHE Water Saving                                                                                                                                                                                                                                                                                                                                                                                                                                                                                                                                                                                                                                                                                                                                                                                                                                                                                                                                                                                                                                                                                 |
| Dimensions:          | (I) 240mm x (w) 210mm x (h) 95mm                                                                                                                                                                                                                                                                                                                                                                                                                                                                                                                                                                                                                                                                                                                                                                                                                                                                                                                                                                                                                                                                                                                              |
| Package Weight:      | 0.68                                                                                                                                                                                                                                                                                                                                                                                                                                                                                                                                                                                                                                                                                                                                                                                                                                                                                                                                                                                                                                                                                                                                                          |
| CAD3D:               | Download                                                                                                                                                                                                                                                                                                                                                                                                                                                                                                                                                                                                                                                                                                                                                                                                                                                                                                                                                                                                                                                                                                                                                      |