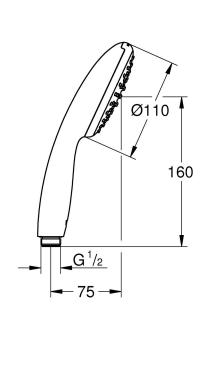

## Grohe Vitalio Start 110 Hand Shower 1 Spray

| Bangai          | Vitalio Start 110                                                                                                                                                                                                                                                                                                                                                                                                                                                                                                                                                                                                                                                                                                                    |
|-----------------|--------------------------------------------------------------------------------------------------------------------------------------------------------------------------------------------------------------------------------------------------------------------------------------------------------------------------------------------------------------------------------------------------------------------------------------------------------------------------------------------------------------------------------------------------------------------------------------------------------------------------------------------------------------------------------------------------------------------------------------|
| Range:          |                                                                                                                                                                                                                                                                                                                                                                                                                                                                                                                                                                                                                                                                                                                                      |
| Description:    | Offering the comfort and performance of a full shower set, the GROHE<br>Vitalio Start 110 hand shower is a quick and easy DIY upgrade that will<br>transform your bathroom - Rain spray pattern, GROHE Water Saving -<br>Less water, perfect flow, GROHE DreamSpray perfect spray pattern,<br>GROHE Long-Life finish, SpeedClean anti-limescale system, Inner<br>WaterGuide - inner insulation for surface and scalding protection,<br>ShockProof silicone ring prevents damage caused by a shower falling,<br>Universal Mounting System. Fits all , standard shower hoses, maximum<br>flow rate (at 3 bar): 7.6 l/min, min. recommended pressure 1.0 bar, suitable<br>for instantaneous heater, 5 color packaging, Consumer edition |
| Product Code:   | 27940001                                                                                                                                                                                                                                                                                                                                                                                                                                                                                                                                                                                                                                                                                                                             |
| ERP Code:       | 27940001                                                                                                                                                                                                                                                                                                                                                                                                                                                                                                                                                                                                                                                                                                                             |
| Barcode:        | 4005176681349                                                                                                                                                                                                                                                                                                                                                                                                                                                                                                                                                                                                                                                                                                                        |
| Product         | GROHE DreamSpray, 5 Year Warranty, GROHE Long-Life finish, GROHE                                                                                                                                                                                                                                                                                                                                                                                                                                                                                                                                                                                                                                                                     |
| Features:       | Water Saving                                                                                                                                                                                                                                                                                                                                                                                                                                                                                                                                                                                                                                                                                                                         |
| Dimensions:     | (l) 240mm x (w) 110mm x (h) 55mm                                                                                                                                                                                                                                                                                                                                                                                                                                                                                                                                                                                                                                                                                                     |
| Package Weight: | : 0.285                                                                                                                                                                                                                                                                                                                                                                                                                                                                                                                                                                                                                                                                                                                              |
| CAD3D:          | Download                                                                                                                                                                                                                                                                                                                                                                                                                                                                                                                                                                                                                                                                                                                             |