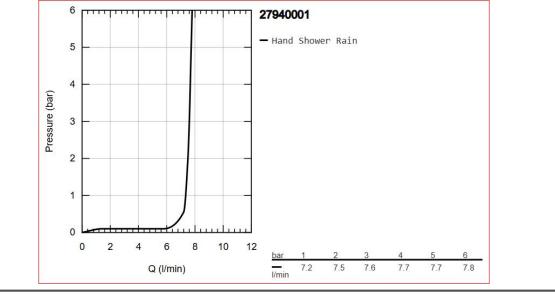

## Grohe Vitalio Start 110 Hand Shower 1 Spray

| Bangai          | Vitalio Start 110                                                                                                                                                                                                                                                                                                                                                                                                                                                                                                                                                                                                                                                                                                                    |
|-----------------|--------------------------------------------------------------------------------------------------------------------------------------------------------------------------------------------------------------------------------------------------------------------------------------------------------------------------------------------------------------------------------------------------------------------------------------------------------------------------------------------------------------------------------------------------------------------------------------------------------------------------------------------------------------------------------------------------------------------------------------|
| Range:          |                                                                                                                                                                                                                                                                                                                                                                                                                                                                                                                                                                                                                                                                                                                                      |
| Description:    | Offering the comfort and performance of a full shower set, the GROHE<br>Vitalio Start 110 hand shower is a quick and easy DIY upgrade that will<br>transform your bathroom - Rain spray pattern, GROHE Water Saving -<br>Less water, perfect flow, GROHE DreamSpray perfect spray pattern,<br>GROHE Long-Life finish, SpeedClean anti-limescale system, Inner<br>WaterGuide - inner insulation for surface and scalding protection,<br>ShockProof silicone ring prevents damage caused by a shower falling,<br>Universal Mounting System. Fits all , standard shower hoses, maximum<br>flow rate (at 3 bar): 7.6 l/min, min. recommended pressure 1.0 bar, suitable<br>for instantaneous heater, 5 color packaging, Consumer edition |
| Product Code:   | 27940001                                                                                                                                                                                                                                                                                                                                                                                                                                                                                                                                                                                                                                                                                                                             |
| ERP Code:       | 27940001                                                                                                                                                                                                                                                                                                                                                                                                                                                                                                                                                                                                                                                                                                                             |
| Barcode:        | 4005176681349                                                                                                                                                                                                                                                                                                                                                                                                                                                                                                                                                                                                                                                                                                                        |
| Product         | GROHE DreamSpray, 5 Year Warranty, GROHE Long-Life finish, GROHE                                                                                                                                                                                                                                                                                                                                                                                                                                                                                                                                                                                                                                                                     |
| Features:       | Water Saving                                                                                                                                                                                                                                                                                                                                                                                                                                                                                                                                                                                                                                                                                                                         |
| Dimensions:     | (l) 240mm x (w) 110mm x (h) 55mm                                                                                                                                                                                                                                                                                                                                                                                                                                                                                                                                                                                                                                                                                                     |
| Package Weight: | : 0.285                                                                                                                                                                                                                                                                                                                                                                                                                                                                                                                                                                                                                                                                                                                              |
| CAD3D:          | Download                                                                                                                                                                                                                                                                                                                                                                                                                                                                                                                                                                                                                                                                                                                             |

Product Images

Flow Chart

МОТ

GROHE Long-Life finish GROHE Water Saving 5 Year Warranty