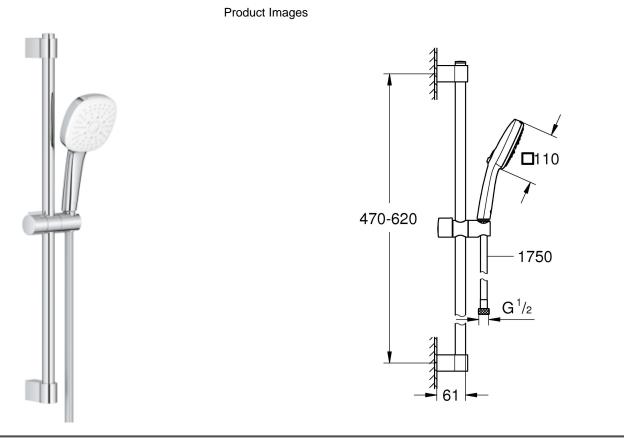

## Grohe Tempesta Cube 110 Shower Rail Set 3 Sprays (Rain, Jet, Massage)

| Danga                | Temposto Cubo 110                                                                                                                                                                                                                                                                                                                                                                                                                                                                                                                                                                                                                                                                                                                                                                                                                                                                  |
|----------------------|------------------------------------------------------------------------------------------------------------------------------------------------------------------------------------------------------------------------------------------------------------------------------------------------------------------------------------------------------------------------------------------------------------------------------------------------------------------------------------------------------------------------------------------------------------------------------------------------------------------------------------------------------------------------------------------------------------------------------------------------------------------------------------------------------------------------------------------------------------------------------------|
| Range:               | Tempesta Cube 110                                                                                                                                                                                                                                                                                                                                                                                                                                                                                                                                                                                                                                                                                                                                                                                                                                                                  |
| Description:         | The GROHE Tempesta Cube 110 shower set offers slimline looks, the latest eco features and long-lasting practicality for a simple but transformative bathroom upgrade - Consisting of:, hand shower Tempesta Cube 110 (27 574), shower rail, 600 mm (27 523), Relexaflex hose 1750 mm 1/2" x 1/2" (28 154), GROHE Water Saving - Less water, perfect flow, GROHE SmartSwitch - easily rotate the dial to enjoy your preferred spray option, GROHE DreamSpray perfect spray pattern, GROHE Long-Life finish, GROHE FastFixation (adjustable upper bracket for existing drill holes), adjustable glider (turn and glide shower holder), SpeedClean anti-limescale system, Inner WaterGuide - inner insulation for surface and scalding protection, ShockProof silicone ring prevents damage caused by a shower falling, maximum flow rate (at 3 bar): 7.4 l/min, professional edition |
| Product Code:        | 27579003                                                                                                                                                                                                                                                                                                                                                                                                                                                                                                                                                                                                                                                                                                                                                                                                                                                                           |
| ERP Code:            | 27579003                                                                                                                                                                                                                                                                                                                                                                                                                                                                                                                                                                                                                                                                                                                                                                                                                                                                           |
| Barcode:             | 4005176767371                                                                                                                                                                                                                                                                                                                                                                                                                                                                                                                                                                                                                                                                                                                                                                                                                                                                      |
| Product<br>Features: | GROHE DreamSpray, 5 Year Warranty, GROHE Long-Life finish, GROHE<br>Water Saving                                                                                                                                                                                                                                                                                                                                                                                                                                                                                                                                                                                                                                                                                                                                                                                                   |
| Dimensions:          | (l) 650mm x (w) 150mm x (h) 70mm                                                                                                                                                                                                                                                                                                                                                                                                                                                                                                                                                                                                                                                                                                                                                                                                                                                   |
| Package Weight       | : 1.1                                                                                                                                                                                                                                                                                                                                                                                                                                                                                                                                                                                                                                                                                                                                                                                                                                                                              |