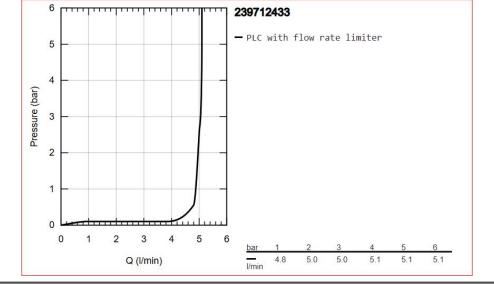

## 298 266 189 189 445 173 50° 50°

Flow Chart

MOT

GROHE SilkMove GROHE Water Saving 20 Year Warranty