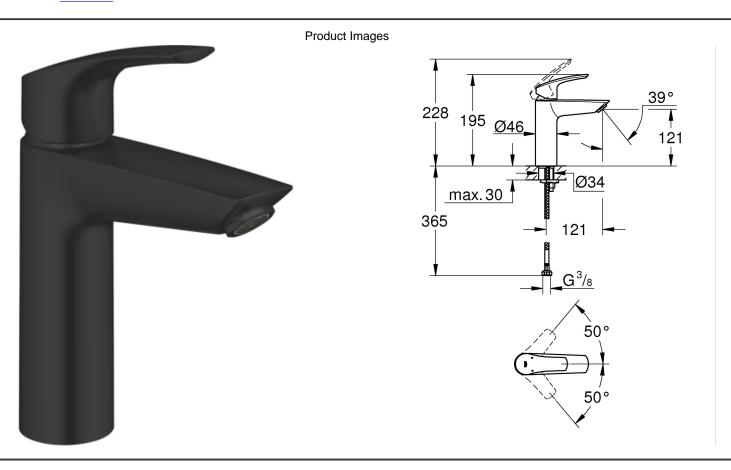

## **Grohe Eurosmart Basin Mixer 1/2"M-Size**

Range: Eurosmart

**Description:** Enjoy your bathroom anew with the comfortable, sustainable performance

and a cool, contemporary look our new matt black Eurosmart basin mixer monobloc installation, metal lever, 28 mm ceramic cartridge, with GROHE SilkMove, adjustable flow rate limiter, with temperature limiter, GROHE Water Saving - Less water, perfect flow, maximum flow rate (at 3 bar): 5 l/min, Lead and Nickel Free Inner Water Ways, GROHE FastFixation installation system, smooth body, flexible connection hoses, professional

edition

 Product Code:
 233242433

 ERP Code:
 233242433

 Barcode:
 4067393017158

Product GROHE SilkMove, 20 Year Warranty, GROHE Water Saving, 5 Years on

Features: coating

**Dimensions:** (I) 390mm x (w) 175mm x (h) 70mm