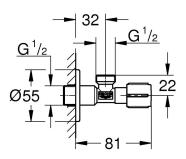

## **Grohe Grohe Angle Valve 1/2"**

Range: Grohe

**Description:** pre-roughened connection thread for easy sealing wall connection 1/2"

outlet 1/2" water protected spindle shutoff, brass, with grease chamber and double o-ring sealing long connecting shaft ergonomic metal handle marking: neutral metal push-on escutcheon Ø 55 mm GROHE Long-Life

finish

**Product Code:** 22041001 **ERP Code:** 22041001

**Barcode:** 4005176688041

**Product** 2 Year Warranty, GROHE Long-Life finish

Features: Dimensions:

(I) 95mm x (w) 60mm x (h) 41mm

Package Weight: 0.165
CAD3D: Download