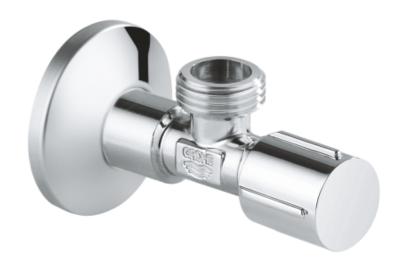

## **Grohe Grohe Angle Valve 1/2"**

Range: Grohe

**Description:** pre-roughened connection thread for easy sealing wall connection 1/2"

outlet 1/2" water protected spindle shutoff, brass, with grease chamber and double o-ring sealing long connecting shaft ergonomic metal handle marking: neutral metal push-on escutcheon Ø 55 mm GROHE Long-Life

finish

**Product Code:** 22041001 **ERP Code:** 22041001

**Barcode:** 4005176688041

**Product** 2 Year Warranty, GROHE Long-Life finish

Features: Dimensions:

(I) 95mm x (w) 60mm x (h) 41mm

Package Weight: 0.165
CAD3D: Download