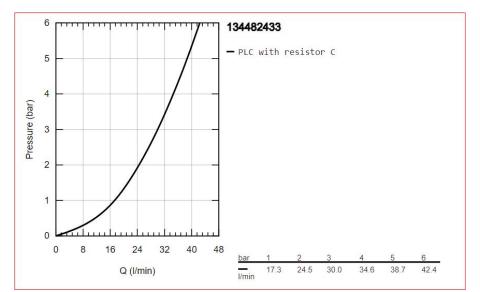

he Eurosmart Bath Spout**

Range: Eurosmart

**Description:** Upgrade your bathroom with ease thanks to the refreshed and updated

GROHE Eurosmart. The new Eurosmart has a slim, contemporary profile and greater user comfort. This wall-mounted bath spout with mousseur has a projection of 171mm. This product is designed to be combined with the Eurosmart bath mixer trim set 194502433. And the GROHE Long-Life finish is hard-wearing and easy to clean, so the stunning matt black surface will last and last. A minimum of 0.2 bar of pressure is recommended.

 Product Code:
 134482433

 ERP Code:
 134482433

 Barcode:
 4067393017103

 Product
 20 Year Warranty

Features:

**Dimensions:** (I) 200mm x (w) 160mm x (h) 115mm

Package Weight: 1.09
CAD3D: Download



## Product Images





## Flow Chart



MOT