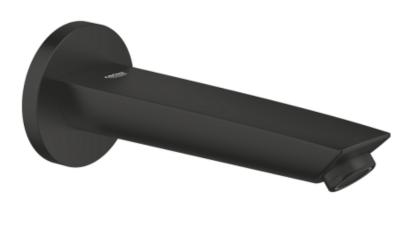

## **Grohe Eurosmart Bath Spout**

Range: Eurosmart

**Description:** Upgrade your bathroom with ease thanks to the refreshed and updated

GROHE Eurosmart. The new Eurosmart has a slim, contemporary profile and greater user comfort. This wall-mounted bath spout with mousseur has a projection of 171mm. This product is designed to be combined with the Eurosmart bath mixer trim set 194502433. And the GROHE Long-Life finish is hard-wearing and easy to clean, so the stunning matt black surface will last and last. A minimum of 0.2 bar of pressure is recommended.