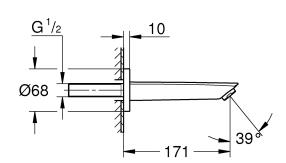

## **Grohe Eurosmart Bath Spout**

Range: Eurosmart

**Description:** Upgrade your bathroom with ease thanks to the refreshed and updated

GROHE Eurosmart. The new Eurosmart has a slim, contemporary profile and greater user comfort. This wall-mounted bath spout with mousseur has a projection of 171mm. This product is designed to be combined with the Eurosmart bath mixer trim set 194502433. And the GROHE Long-Life finish is hard-wearing and easy to clean, so the stunning matt black surface will last and last. A minimum of 0.2 bar of pressure is recommended.

 Product Code:
 134482433

 ERP Code:
 134482433

 Barcode:
 4067393017103

 Product
 20 Year Warranty

Features:

**Dimensions:** (I) 200mm x (w) 160mm x (h) 115mm

Package Weight: 1.09
CAD3D: Download