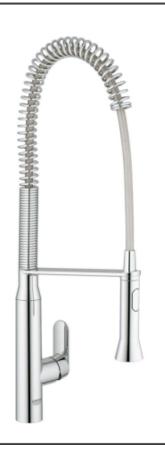

## Grohe K7 Single-lever sink mixer 1/2

Range: K7

**Description:** GROHE K7 – professional spray with 360° swivel range - monobloc

installation, GROHE Long-Life finish, GROHE SilkMove 35 mm ceramic cartridge, professional spray, diverter: mousseur/shower jet, automatic return to mousseur, metal spray, adjustable flow rate limiter, swivel spout, swivel area 140°, protected against backflow, flexible connection hoses, rapid

installation system, maximum flow rate (at 3 bar): 14 l/min

 Product Code:
 G-32950000

 ERP Code:
 G-32950000

 Barcode:
 4005176879838

GROHE SilkMove, 20 Year Warranty, GROHE Long-Life finish

Features:

**Product** 