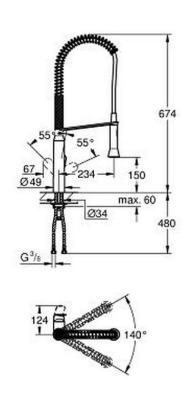

**Dimensions:** (I) 790mm x (w) 314mm x (h) 136mm

Package Weight: 5.61
CAD3D: Download