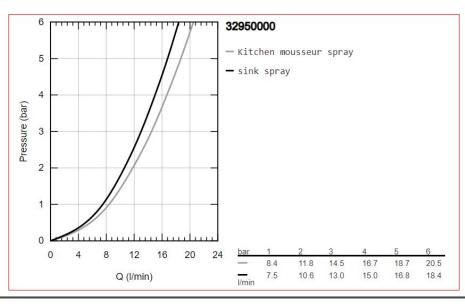

installation system, maximum flow rate (at 3 bar): 14 l/min

 Product Code:
 G-32950000

 ERP Code:
 G-32950000

 Barcode:
 4005176879838

GROHE SilkMove, 20 Year Warranty, GROHE Long-Life finish

Features:

**Product** 

## **Product Images**

Flow Chart

MOT