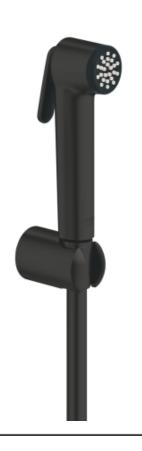

## **Grohe Tempesta Trigger Spray Set**

Range: Tempesta

**Description:** AVAILABLE JUNE 25 consisting of: hand shower with trigger control wall

shower holder Silverflex Long-Life shower hose 1250mm. GROHE Water Saving 5.7 I/min. flow limiter. GROHE Water Saving - Less water, perfect flow. SpeedClean anti-limescale system. Inner WaterGuide for a longer life. TwistStop to prevent hose from twisting min. recommended pressure 1 bar

Please refer to local norms regarding installation.

 Product Code:
 1025302431

 ERP Code:
 1025302431

 Barcode:
 4067393022121

5 Year Warranty, GROHE Water Saving

Product Features: Dimensions:

(I) 205mm x (w) 45mm x (h) 226mm