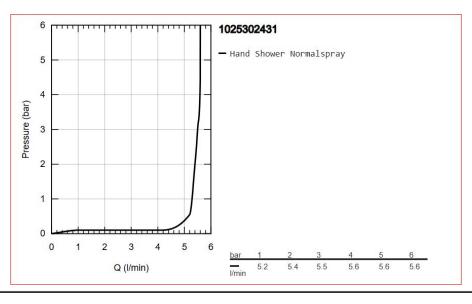

## **Grohe Tempesta Trigger Spray Set**

Range: Tempesta

**Description:** AVAILABLE JUNE 25 consisting of: hand shower with trigger control wall

shower holder Silverflex Long-Life shower hose 1250mm. GROHE Water Saving 5.7 I/min. flow limiter. GROHE Water Saving - Less water, perfect flow. SpeedClean anti-limescale system. Inner WaterGuide for a longer life. TwistStop to prevent hose from twisting min. recommended pressure 1 bar

Please refer to local norms regarding installation.

 Product Code:
 1025302431

 ERP Code:
 1025302431

 Barcode:
 4067393022121

5 Year Warranty, GROHE Water Saving

Product Features: Dimensions:

(I) 205mm x (w) 45mm x (h) 226mm

Package Weight: 0.461 CAD3D: Download



## **Product Images**





## Flow Chart



MOT





GROHE Water Saving 5 Year Warranty