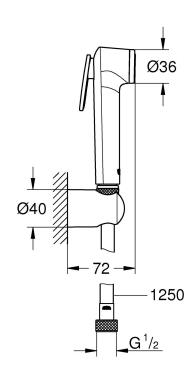

Please refer to local norms regarding installation.

 Product Code:
 1025302431

 ERP Code:
 1025302431

 Barcode:
 4067393022121

5 Year Warranty, GROHE Water Saving

Product Features: Dimensions:

(I) 205mm x (w) 45mm x (h) 226mm