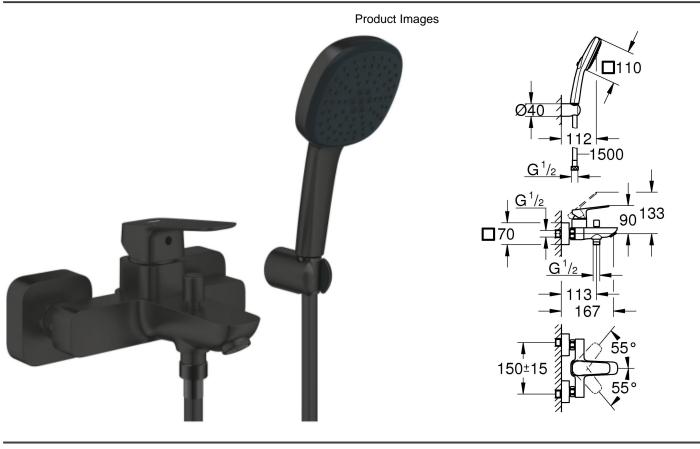

## Grohe Cubeo Single-Lever Bath/Shower Mixer 1/2"

| Range:               | Cubeo                                                                                                                                                                                                                                                                                                                                                                                                                                                                                                                                                                    |
|----------------------|--------------------------------------------------------------------------------------------------------------------------------------------------------------------------------------------------------------------------------------------------------------------------------------------------------------------------------------------------------------------------------------------------------------------------------------------------------------------------------------------------------------------------------------------------------------------------|
| Description:         | The GROHE Cubeo bath mixer with shower set in stunning matt black – crisp, cuboid design meets showering pleasure - wall mounted, metal lever, GROHE SilkMove 35 mm ceramic cartridge, adjustable flow rate limiter, with temperature limiter, automatic diverter: bath/shower, shower bottom outlet 1/2" with, integrated non return-valve, spout with mousseur, S-unions, wall escutcheon, protected against backflow, with shower set, Consisting of:, hand shower Tempesta Cube 110, 2 sprays (26 746), wall shower holder (28 605), shower hose 1500 mm 1/2" x 1/2" |
| Product Code:        | 1018142430                                                                                                                                                                                                                                                                                                                                                                                                                                                                                                                                                               |
| ERP Code:            | 1018142430                                                                                                                                                                                                                                                                                                                                                                                                                                                                                                                                                               |
| Barcode:             | 4067393050179                                                                                                                                                                                                                                                                                                                                                                                                                                                                                                                                                            |
| Product<br>Features: | GROHE DreamSpray, 20 Year Warranty, GROHE Long-Life finish,<br>GROHE Water Saving, 5 Years on coating                                                                                                                                                                                                                                                                                                                                                                                                                                                                    |
| Dimensions:          | (l) 275mm x (w) 275mm x (h) 220mm                                                                                                                                                                                                                                                                                                                                                                                                                                                                                                                                        |
| Package Weight: 2.96 |                                                                                                                                                                                                                                                                                                                                                                                                                                                                                                                                                                          |
| CAD3D:               | Download                                                                                                                                                                                                                                                                                                                                                                                                                                                                                                                                                                 |