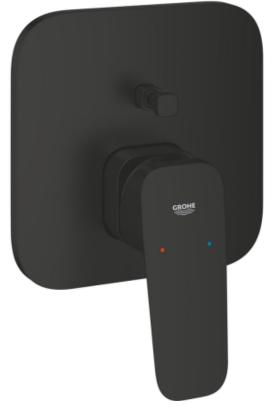

## **Grohe Cubeo Single-Lever Mixer With 2-Way Diverter**

Range: Cubeo

**Description:** AVAILABLE JUNE 25 Upgrade to a modern bath mixer that combines soft

square style with accurate control. This GROHE Cubeo single-lever trim set in a striking matt black finish offers a concealed design, creating a slim, space-saving solution in your shower cubicle. Operation is effortless and easy: the lever design invites interaction with its elegant yet tactile metal handle. Inside, the durable GROHE SilkMove ceramic cartridge ensures smooth, precise volume and temperature control. A handy 2-way diverter makes it swift to switch between two outlets (head and hand shower ot bath inlat and hand shower. This trim is designed to be installed with the GROHE Rapido SmartBox (35600/35604), sold separately. And don't worry: This combined solution for concealed installation is 100% safe against leakage. By the way: our Cubeo collection can perfectly combined with both round and square taps, showers, accessories and ceramics, to create a harmonious overall design. By the way: our Cubeo collection can perfectly combined with both round and square taps, showers, accessories and ceramics, to create a harmonious overall design.