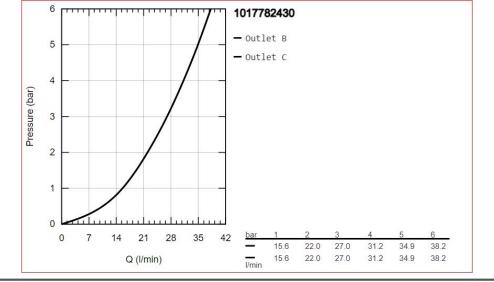

 Product Code:
 1017782430

 ERP Code:
 1017782430

 Barcode:
 4067393010654

Product GROHE SilkMove, 20 Year Warranty

Features:

**Dimensions:** (I) 200mm x (w) 180mm x (h) 245mm

Package Weight: 2.055
CAD3D: Download