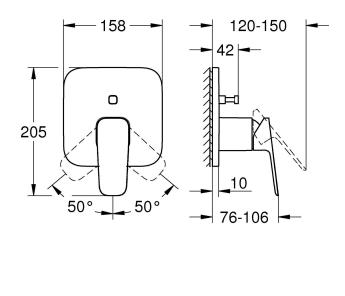

 Product Code:
 1017782430

 ERP Code:
 1017782430

 Barcode:
 4067393010654

Product GROHE SilkMove, 20 Year Warranty

Features:

**Dimensions:** (I) 200mm x (w) 180mm x (h) 245mm

Package Weight: 2.055
CAD3D: Download