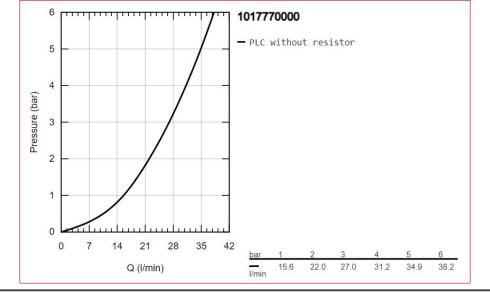

erature control. Thanks to the long-lasting GROHE Long-Life finish, the dazzling chrome surface is wonderfully easy to clean – one quick wipe and it will look spotless year after year. This trim is designed to be installed with the GROHE Rapido SmartBox (35600/35604), sold separately. And don't worry: This combined solution for concealed installation is 100% safe against leakage. By the way: our Cubeo collection can perfectly combined with both round and square taps, showers, accessories and ceramics, to

create a harmonious overall design.

 Product Code:
 1017770000

 ERP Code:
 1017770000

 Barcode:
 4067393010609

GROHE SilkMove, 20 Year Warranty

Product Features: Dimensions:

(I) 240mm x (w) 200mm x (h) 180mm

Package Weight: 1.75

CAD3D: Download

## Product Images





Flow Chart



MOT





GROHE SilkMove

20 Year Warranty