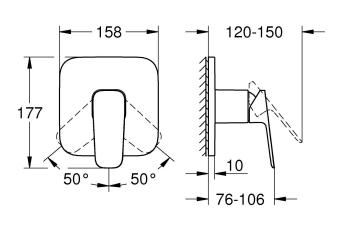

create a harmonious overall design.

 Product Code:
 1017770000

 ERP Code:
 1017770000

 Barcode:
 4067393010609

GROHE SilkMove, 20 Year Warranty

Product Features: Dimensions:

(I) 240mm x (w) 200mm x (h) 180mm