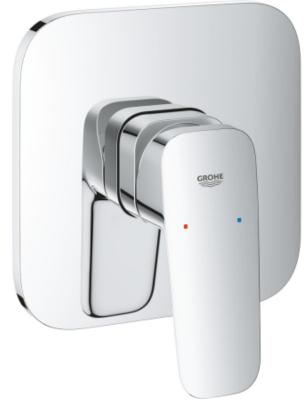

## **Grohe Cubeo Single-Lever Shower Mixer Trim**

Range: Cubeo

**Description:** Upgrade to a modern shower mixer that harmonises subtle styling and the

latest features. This GROHE Cubeo single-lever trim set offers a concealed design, creating a slim, space-saving solution in your shower cubicle. Operation is effortless and easy: the lever design invites interaction with its elegant yet tactile metal handle. Inside, the durable GROHE SilkMove ceramic cartridge ensures smooth, precise volume and temperature control. Thanks to the long-lasting GROHE Long-Life finish, the dazzling chrome surface is wonderfully easy to clean – one quick wipe and it will look spotless year after year. This trim is designed to be installed with the GROHE Rapido SmartBox (35600/35604), sold separately. And don't worry: This combined solution for concealed installation is 100% safe against leakage. By the way: our Cubeo collection can perfectly combined with both round and square taps, showers, accessories and ceramics, to