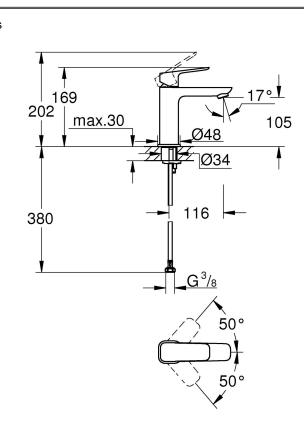

## Grohe Cubeo Single-Lever Basin Mixer 1/2"M-Size

Range: Cubeo

**Description:** Outstanding design at your service – this GROHE Cubeo basin mixer in a

stunning matt black finish is the stylish, eco-friendly choice for bathrooms - monobloc installation, metal lever, 28 mm ceramic cartridge , with GROHE SilkMove, adjustable flow rate limiter, with temperature limiter, GROHE Water Saving - Less water, perfect flow, maximum flow rate (at 3 bar): 5 l/min, GROHE FastFixation installation system, smooth body, flexible

connection hoses

 Product Code:
 1017552430

 ERP Code:
 1017552430

 Barcode:
 4067393013310

Product GROHE SilkMove, 20 Year Warranty, GROHE Water Saving, 5 Years on

Features: coating

**Dimensions:** (I) 385mm x (w) 170mm x (h) 70mm