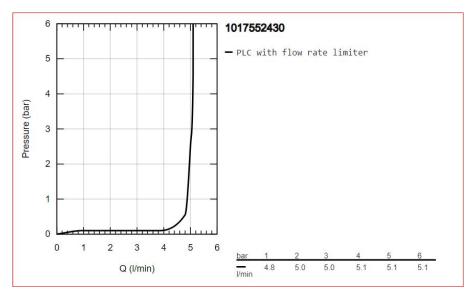

r 1/2"M-Size

Range: Cubeo

**Description:** Outstanding design at your service – this GROHE Cubeo basin mixer in a

stunning matt black finish is the stylish, eco-friendly choice for bathrooms - monobloc installation, metal lever, 28 mm ceramic cartridge , with GROHE SilkMove, adjustable flow rate limiter, with temperature limiter, GROHE Water Saving - Less water, perfect flow, maximum flow rate (at 3 bar): 5 l/min, GROHE FastFixation installation system, smooth body, flexible

connection hoses

 Product Code:
 1017552430

 ERP Code:
 1017552430

 Barcode:
 4067393013310

Product GROHE SilkMove, 20 Year Warranty, GROHE Water Saving, 5 Years on

Features: coating

**Dimensions:** (I) 385mm x (w) 170mm x (h) 70mm

Package Weight: 1.43

CAD3D: Download



## Product Images



## Flow Chart



MOT







GROHE SilkMove GROHE Water Saving 20 Year Warranty