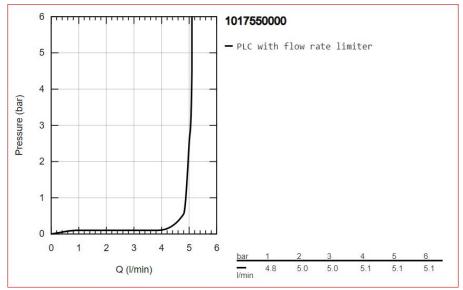

## Grohe Cubeo Single-Lever Basin Mixer 1/2"M-Size

| Range:          | Cubeo                                                                                                                                                                                                                                                                                                                                                                                                                                                            |
|-----------------|------------------------------------------------------------------------------------------------------------------------------------------------------------------------------------------------------------------------------------------------------------------------------------------------------------------------------------------------------------------------------------------------------------------------------------------------------------------|
| Description:    | Outstanding design at your service – the GROHE Cubeo single-lever basin<br>mixer is the stylish, eco-friendly choice for bathrooms - monobloc<br>installation, metal lever, 28 mm ceramic cartridge , with GROHE SilkMove,<br>adjustable flow rate limiter, with temperature limiter, GROHE Water Saving<br>- Less water, perfect flow, maximum flow rate (at 3 bar): 5 l/min, GROHE<br>FastFixation installation system, smooth body, flexible connection hoses |
| Product Code:   | 1017550000                                                                                                                                                                                                                                                                                                                                                                                                                                                       |
| ERP Code:       | 1017550000                                                                                                                                                                                                                                                                                                                                                                                                                                                       |
| Barcode:        | 4067393013303                                                                                                                                                                                                                                                                                                                                                                                                                                                    |
| Product         | GROHE SilkMove, 20 Year Warranty, GROHE Water Saving                                                                                                                                                                                                                                                                                                                                                                                                             |
| Features:       |                                                                                                                                                                                                                                                                                                                                                                                                                                                                  |
| Dimensions:     | (I) 385mm x (w) 170mm x (h) 70mm                                                                                                                                                                                                                                                                                                                                                                                                                                 |
| Package Weight: | : 1.375                                                                                                                                                                                                                                                                                                                                                                                                                                                          |
| CAD3D:          | Download                                                                                                                                                                                                                                                                                                                                                                                                                                                         |