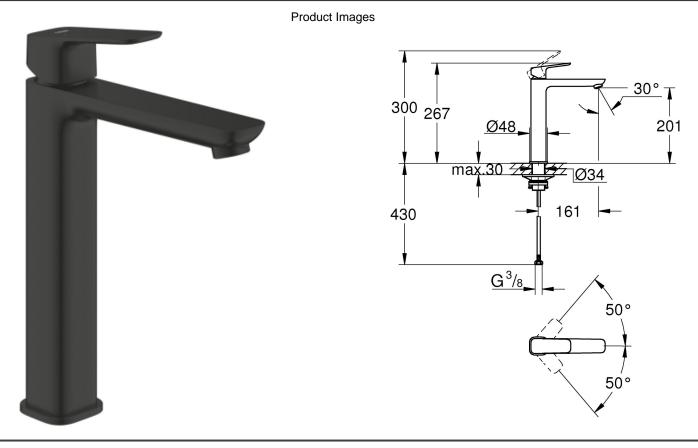

## Grohe Cubeo Single-Lever Basin Mixer 1/2"XL-Size

| Range:               | Cubeo                                                                                                                                                                                                                                                                                                                                                                                                                                                                                                                                                            |
|----------------------|------------------------------------------------------------------------------------------------------------------------------------------------------------------------------------------------------------------------------------------------------------------------------------------------------------------------------------------------------------------------------------------------------------------------------------------------------------------------------------------------------------------------------------------------------------------|
| Description:         | Bringing scale and performance to your bathroom upgrade, this GROHE<br>Cubeo basin mixer in a stunning matt black finish is perfect teamed with<br>vessel basins - monobloc installation, for free-standing basins, metal lever,<br>28 mm ceramic cartridge , with GROHE SilkMove, adjustable flow rate<br>limiter, with temperature limiter, GROHE Water Saving - Less water,<br>perfect flow, maximum flow rate (at 3 bar): 5 l/min, GROHE AquaGuide<br>adjustable mousseur, GROHE FastFixation installation system, smooth<br>body, flexible connection hoses |
| Product Code:        | 1017292430                                                                                                                                                                                                                                                                                                                                                                                                                                                                                                                                                       |
| ERP Code:            | 1017292430                                                                                                                                                                                                                                                                                                                                                                                                                                                                                                                                                       |
| Barcode:             | 4067393012238                                                                                                                                                                                                                                                                                                                                                                                                                                                                                                                                                    |
| Product<br>Features: | GROHE SilkMove, 20 Year Warranty, GROHE Water Saving, 5 Years on coating                                                                                                                                                                                                                                                                                                                                                                                                                                                                                         |
| Dimensions:          | (l) 460mm x (w) 235mm x (h) 80mm                                                                                                                                                                                                                                                                                                                                                                                                                                                                                                                                 |
| Package Weight       | 2.295                                                                                                                                                                                                                                                                                                                                                                                                                                                                                                                                                            |
| CAD3D:               | Download                                                                                                                                                                                                                                                                                                                                                                                                                                                                                                                                                         |