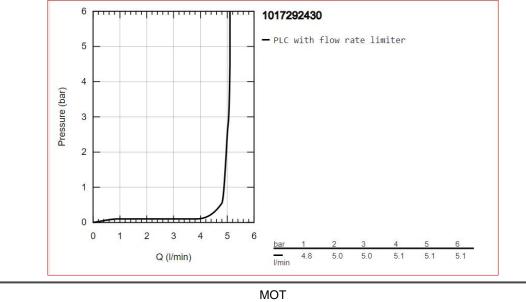

|
| CAD3D:               | Download                                                                                                                                                                                                                                                                                                                                                                                                                                                                                                                                                         |





Flow Chart



1





GROHE SilkMove GROHE Water Saving 20 Year Warranty