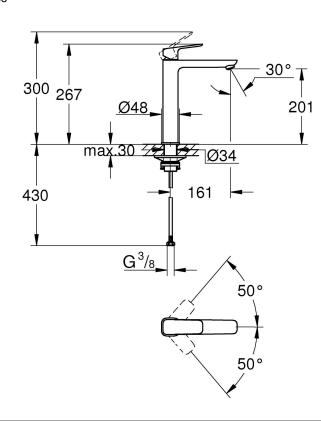

connection hoses

 Product Code:
 1017290000

 ERP Code:
 1017290000

 Barcode:
 4067393012221

GROHE SilkMove, 20 Year Warranty, GROHE Water Saving

Product Features: Dimensions:

(I) 455mm x (w) 235mm x (h) 80mm