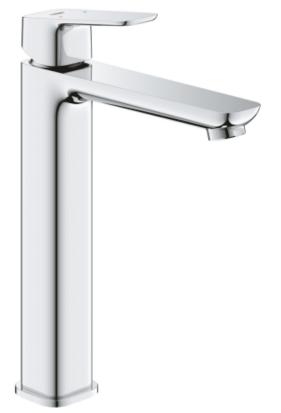

## **Grohe Cubeo Single-Lever Basin Mixer 1/2"XL-Size**

Range: Cubeo

**Description:** Bringing scale and performance to your bathroom upgrade, the GROHE

Cubeo single-lever basin mixer is perfect teamed with vessel basins - monobloc installation, for free-standing basins, metal lever, 28 mm ceramic

cartridge, with GROHE SilkMove, adjustable flow rate limiter, with temperature limiter, GROHE Water Saving - Less water, perfect flow, maximum flow rate (at 3 bar): 5 l/min, GROHE AquaGuide adjustable mousseur, GROHE FastFixation installation system, smooth body, flexible

connection hoses

 Product Code:
 1017290000

 ERP Code:
 1017290000

 Barcode:
 4067393012221

GROHE SilkMove, 20 Year Warranty, GROHE Water Saving

Product Features: Dimensions:

(I) 455mm x (w) 235mm x (h) 80mm