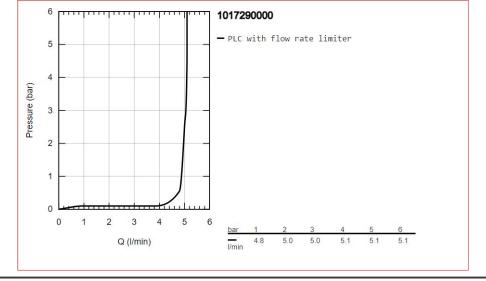

cartridge, with GROHE SilkMove, adjustable flow rate limiter, with temperature limiter, GROHE Water Saving - Less water, perfect flow, maximum flow rate (at 3 bar): 5 l/min, GROHE AquaGuide adjustable mousseur, GROHE FastFixation installation system, smooth body, flexible

## Product Images

Flow Chart

MOT

GROHE SilkMove GROHE Water Saving 20 Year Warranty