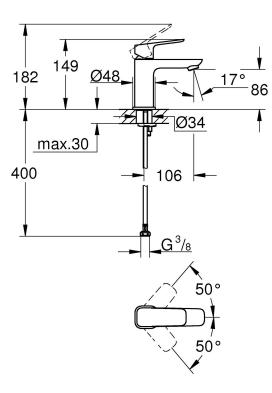

Range: Cubeo

**Description:** Easy, eco-conscious performance and effortless style make this GROHE

Cubeo basin mixer in a stunning matt black finish the ideal choice for today's bathrooms - monobloc installation, metal lever, 28 mm ceramic cartridge , with GROHE SilkMove, adjustable flow rate limiter, with temperature limiter, GROHE Water Saving - Less water, perfect flow, maximum flow rate (at 3 bar): 5 l/min, GROHE FastFixation installation

system, smooth body, flexible connection hoses

 Product Code:
 1016992430

 ERP Code:
 1016992430

 Barcode:
 4067393014171

GROHE SilkMove, 20 Year Warranty, GROHE Water Saving, 5 Years on

Features: coating

**Dimensions:** (I) 385mm x (w) 170mm x (h) 70mm

Package Weight: 1.31

**Product** 

CAD3D: Download



## Product Images 182 max.3 400



## Flow Chart



MOT







GROHE SilkMove GROHE Water Saving 20 Year Warranty