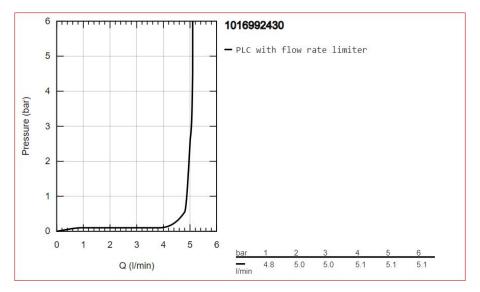

Description:** Easy, eco-conscious performance and effortless style make this GROHE

Cubeo basin mixer in a stunning matt black finish the ideal choice for today's bathrooms - monobloc installation, metal lever, 28 mm ceramic cartridge , with GROHE SilkMove, adjustable flow rate limiter, with temperature limiter, GROHE Water Saving - Less water, perfect flow, maximum flow rate (at 3 bar): 5 l/min, GROHE FastFixation installation

system, smooth body, flexible connection hoses

 Product Code:
 1016992430

 ERP Code:
 1016992430

 Barcode:
 4067393014171

GROHE SilkMove, 20 Year Warranty, GROHE Water Saving, 5 Years on

Features: coating

**Dimensions:** (I) 385mm x (w) 170mm x (h) 70mm

Package Weight: 1.31

**Product** 

CAD3D: Download



## Product Images 182 max.3 400



## Flow Chart



MOT







GROHE SilkMove GROHE Water Saving 20 Year Warranty