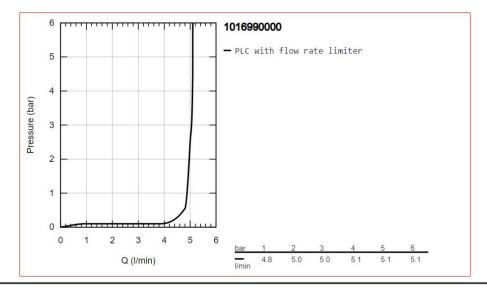

beo Single-Lever Basin Mixer 1/2"S-Size**

Range: Cubeo

**Description:** Easy, eco-conscious performance and effortless style make the GROHE

Cubeo single-lever basin mixer the ideal choice for today's bathrooms - monobloc installation, metal lever, 28 mm ceramic cartridge , with GROHE SilkMove, adjustable flow rate limiter, with temperature limiter, GROHE Water Saving - Less water, perfect flow, maximum flow rate (at 3 bar): 5 l/min, GROHE FastFixation installation system, smooth body, flexible

connection hoses

 Product Code:
 1016990000

 ERP Code:
 1016990000

 Barcode:
 4067393014164

GROHE SilkMove, 20 Year Warranty, GROHE Water Saving

Product Features:

**Dimensions:** (I) 385mm x (w) 170mm x (h) 70mm

Package Weight: 1.3

CAD3D: Download



## Product Images





## Flow Chart



MOT







GROHE SilkMove GROHE Water Saving 20 Year Warranty