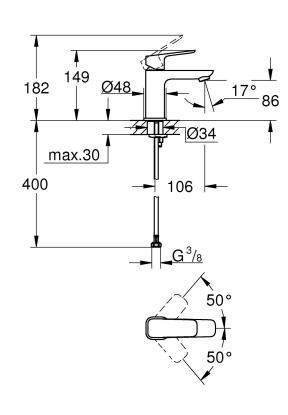

connection hoses

 Product Code:
 1016990000

 ERP Code:
 1016990000

 Barcode:
 4067393014164

GROHE SilkMove, 20 Year Warranty, GROHE Water Saving

Product Features:

**Dimensions:** (I) 385mm x (w) 170mm x (h) 70mm

## Product Images