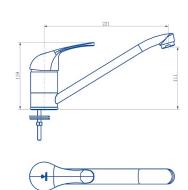

 Barcode:
 6002194159537

Product Cobra EcoMind, Cobra TeamAssist, 10 Year Warranty, DZR Brass, 2 years

Features: on coating

**Dimensions:** (I) 290mm x (w) 190mm x (h) 60mm

Package Weight: 0.6