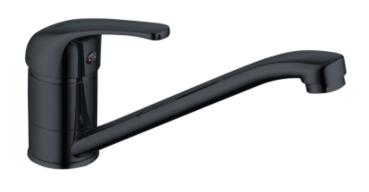

## Cobra Zambezi Matte Black Sink Mixer Low Level Spout

Range: Zambezi Matte Black

**Description:** Zambezi pillar type sink mixer low level spout single lever flow rate restricted

to 6.2 ltrs/min, g1/2 female connection ends matt black Care & Maintenace - Ensure your product does not come into contact with any lubricants during installation. Chrome plated, matte black and any colour finshes should be wiped with warm soapy water and a soft cloth or sponge. Rinse, then dry and buff with a dry soft cloth. Under no circumstances must any detergents containing hydrochloric acids or abrasives including cream cleansers be used.