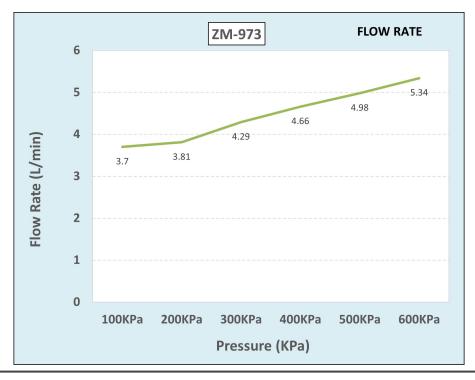

## Cobra Zambezi Matte Black Sink Mixer Low Level Spout

Range: Zambezi Matte Black

**Description:** Zambezi pillar type sink mixer low level spout single lever flow rate restricted

to 6.2 ltrs/min, g1/2 female connection ends matt black Care & Maintenace - Ensure your product does not come into contact with any lubricants during installation. Chrome plated, matte black and any colour finshes should be wiped with warm soapy water and a soft cloth or sponge. Rinse, then dry and buff with a dry soft cloth. Under no circumstances must any detergents containing hydrochloric acids or abrasives including cream cleansers be used.

## **Product Images**

Flow Chart

Cobra EcoMind

2 years on coating

DZR Brass

10 Year Warranty