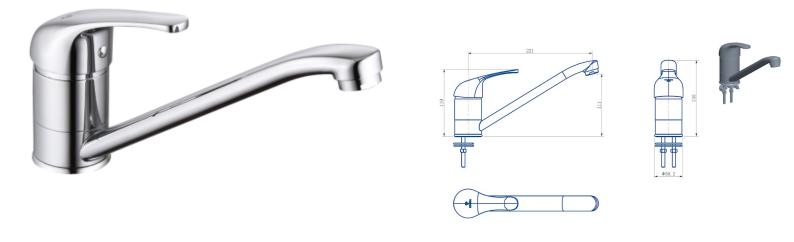

## Cobra Zambezi Sink Mixer Low Level Spout

| Range:               | Zambezi                                                                                                                                                                                                                                                                                                                                                                                                                                                                                                                                                                                                                                                                                                                                       |
|----------------------|-----------------------------------------------------------------------------------------------------------------------------------------------------------------------------------------------------------------------------------------------------------------------------------------------------------------------------------------------------------------------------------------------------------------------------------------------------------------------------------------------------------------------------------------------------------------------------------------------------------------------------------------------------------------------------------------------------------------------------------------------|
| Description:         | Zambezi pillar type sink mixer low level spout single lever flow rate restricted<br>to 6.2 ltrs/min, g1/2 female connection ends chrome plated Care &<br>Maintenace - Ensure your product does not come into contact with any<br>lubricants during installation. Chrome plated, matte black and any colour<br>finshes should be wiped with warm soapy water and a soft cloth or sponge.<br>Rinse, then dry and buff with a dry soft cloth. Under no circumstances must<br>any detergents containing hydrochloric acids or abrasives including cream<br>cleansers be used. Do not use abrasive cleaning materials such as scourers.<br>Should your product have an aerator at the water outlet, it should be checked<br>and cleaned regularly. |
| Product Code:        | ZM-973                                                                                                                                                                                                                                                                                                                                                                                                                                                                                                                                                                                                                                                                                                                                        |
| ERP Code:            | 1105840000                                                                                                                                                                                                                                                                                                                                                                                                                                                                                                                                                                                                                                                                                                                                    |
| Barcode:             | 6002194159520                                                                                                                                                                                                                                                                                                                                                                                                                                                                                                                                                                                                                                                                                                                                 |
| Product<br>Features: | Cobra PureShine, Cobra EcoMind, Cobra TeamAssist, 10 Year Warranty, DZR Brass                                                                                                                                                                                                                                                                                                                                                                                                                                                                                                                                                                                                                                                                 |
| Dimensions:          | (I) 290mm x (w) 190mm x (h) 60mm                                                                                                                                                                                                                                                                                                                                                                                                                                                                                                                                                                                                                                                                                                              |
| Package Weight       | : 0.6                                                                                                                                                                                                                                                                                                                                                                                                                                                                                                                                                                                                                                                                                                                                         |