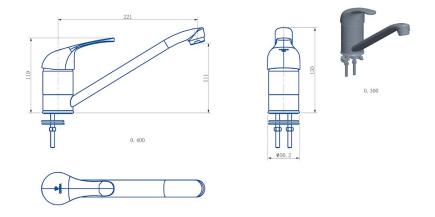

## Cobra Zambezi Sink Mixer Low Level Spout

| Range:               | Zambezi                                                                                                                                                                                                                                                                                                                                                                                                                                                                                                                                                                                                                                                                                                                                       |
|----------------------|-----------------------------------------------------------------------------------------------------------------------------------------------------------------------------------------------------------------------------------------------------------------------------------------------------------------------------------------------------------------------------------------------------------------------------------------------------------------------------------------------------------------------------------------------------------------------------------------------------------------------------------------------------------------------------------------------------------------------------------------------|
| Description:         | Zambezi pillar type sink mixer low level spout single lever flow rate restricted<br>to 6.2 ltrs/min, g1/2 female connection ends chrome plated Care &<br>Maintenace - Ensure your product does not come into contact with any<br>lubricants during installation. Chrome plated, matte black and any colour<br>finshes should be wiped with warm soapy water and a soft cloth or sponge.<br>Rinse, then dry and buff with a dry soft cloth. Under no circumstances must<br>any detergents containing hydrochloric acids or abrasives including cream<br>cleansers be used. Do not use abrasive cleaning materials such as scourers.<br>Should your product have an aerator at the water outlet, it should be checked<br>and cleaned regularly. |
| Product Code:        | ZM-973                                                                                                                                                                                                                                                                                                                                                                                                                                                                                                                                                                                                                                                                                                                                        |
| ERP Code:            | 1105840000                                                                                                                                                                                                                                                                                                                                                                                                                                                                                                                                                                                                                                                                                                                                    |
| Barcode:             | 6002194159520                                                                                                                                                                                                                                                                                                                                                                                                                                                                                                                                                                                                                                                                                                                                 |
| Product<br>Features: | Cobra PureShine, Cobra EcoMind, Cobra TeamAssist, 10 Year Warranty, DZR Brass                                                                                                                                                                                                                                                                                                                                                                                                                                                                                                                                                                                                                                                                 |
| Dimensions:          | (I) 290mm x (w) 190mm x (h) 60mm                                                                                                                                                                                                                                                                                                                                                                                                                                                                                                                                                                                                                                                                                                              |
| Package Weight       | : 0.6                                                                                                                                                                                                                                                                                                                                                                                                                                                                                                                                                                                                                                                                                                                                         |