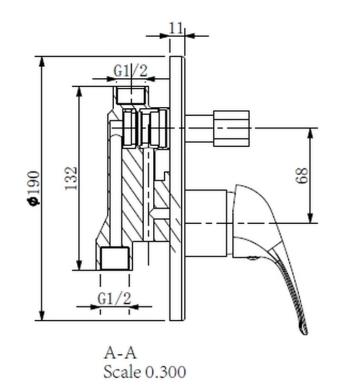

## Cobra Zambezi Matte Black Diverter Mixer Concealed

| Range:               | Zambezi Matte Black                                                                                                                                                                                                                                                                                                                                                                                                                                                                                                                                                                                                                                                           |
|----------------------|-------------------------------------------------------------------------------------------------------------------------------------------------------------------------------------------------------------------------------------------------------------------------------------------------------------------------------------------------------------------------------------------------------------------------------------------------------------------------------------------------------------------------------------------------------------------------------------------------------------------------------------------------------------------------------|
| Description:         | Zambezi concealed diverter mixer single lever 2 x G1/2 female inlet, 2 x G1/2 female outlet matt black Care & Maintenace - Ensure your product does not come into contact with any lubricants during installation. Chrome plated, matte black and any colour finshes should be wiped with warm soapy water and a soft cloth or sponge. Rinse, then dry and buff with a dry soft cloth. Under no circumstances must any detergents containing hydrochloric acids or abrasives including cream cleansers be used. Do not use abrasive cleaning materials such as scourers. Should your product have an aerator at the water outlet, it should be checked and cleaned regularly. |
| Product Code:        | ZM-961MB                                                                                                                                                                                                                                                                                                                                                                                                                                                                                                                                                                                                                                                                      |
| ERP Code:            | 110568K000                                                                                                                                                                                                                                                                                                                                                                                                                                                                                                                                                                                                                                                                    |
| Barcode:             | 6002194159483                                                                                                                                                                                                                                                                                                                                                                                                                                                                                                                                                                                                                                                                 |
| Product<br>Features: | Cobra TeamAssist, 10 Year Warranty, DZR Brass, JaswicApproved, 2 years on coating                                                                                                                                                                                                                                                                                                                                                                                                                                                                                                                                                                                             |
| Dimensions:          | (I) 200mm x (w) 200mm x (h) 83mm                                                                                                                                                                                                                                                                                                                                                                                                                                                                                                                                                                                                                                              |
| Package Weight       | : 1.012                                                                                                                                                                                                                                                                                                                                                                                                                                                                                                                                                                                                                                                                       |