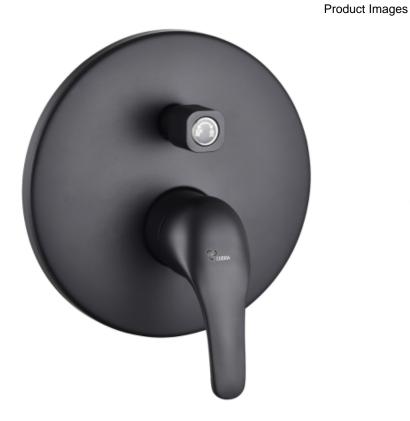

## Cobra Zambezi Matte Black Diverter Mixer Concealed

| Range:               | Zambezi Matte Black                                                                                                                                                                                                                                                                                                                                                                                                                                                                                                                                                                                                                                                           |
|----------------------|-------------------------------------------------------------------------------------------------------------------------------------------------------------------------------------------------------------------------------------------------------------------------------------------------------------------------------------------------------------------------------------------------------------------------------------------------------------------------------------------------------------------------------------------------------------------------------------------------------------------------------------------------------------------------------|
| Description:         | Zambezi concealed diverter mixer single lever 2 x G1/2 female inlet, 2 x G1/2 female outlet matt black Care & Maintenace - Ensure your product does not come into contact with any lubricants during installation. Chrome plated, matte black and any colour finshes should be wiped with warm soapy water and a soft cloth or sponge. Rinse, then dry and buff with a dry soft cloth. Under no circumstances must any detergents containing hydrochloric acids or abrasives including cream cleansers be used. Do not use abrasive cleaning materials such as scourers. Should your product have an aerator at the water outlet, it should be checked and cleaned regularly. |
| Product Code:        | ZM-961MB                                                                                                                                                                                                                                                                                                                                                                                                                                                                                                                                                                                                                                                                      |
| ERP Code:            | 110568K000                                                                                                                                                                                                                                                                                                                                                                                                                                                                                                                                                                                                                                                                    |
| Barcode:             | 6002194159483                                                                                                                                                                                                                                                                                                                                                                                                                                                                                                                                                                                                                                                                 |
| Product<br>Features: | Cobra TeamAssist, 10 Year Warranty, DZR Brass, JaswicApproved, 2 years on coating                                                                                                                                                                                                                                                                                                                                                                                                                                                                                                                                                                                             |
| Dimensions:          | (I) 200mm x (w) 200mm x (h) 83mm                                                                                                                                                                                                                                                                                                                                                                                                                                                                                                                                                                                                                                              |
| Package Weight       | : 1.012                                                                                                                                                                                                                                                                                                                                                                                                                                                                                                                                                                                                                                                                       |