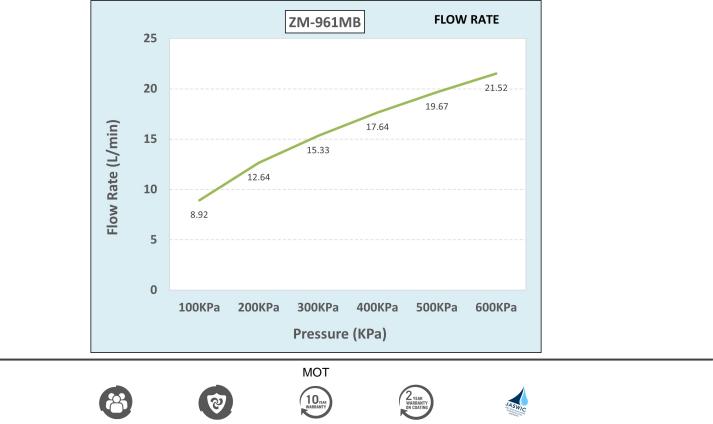

Flow Chart

Cobra TeamAssist

DZR Brass

10 Year Warranty 2 years on coating

JaswicApproved