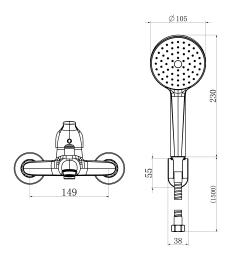

## Cobra Zambezi Matte Black Bath Mixer Exposed

Range: Zambezi Matte Black

**Description:** Zambezi exposed diverter bath mixer with handshower set single lever

including 2 x G1/2 s-connectors, matte black Care & Maintenace - Ensure

## **Product Images**

Flow Chart

Cobra TeamAssist

DZR Brass

10 Year Warranty

2 years on coating

JaswicApproved