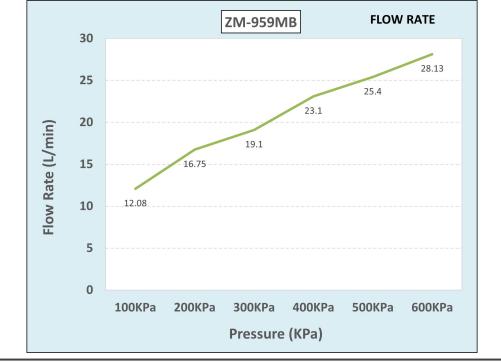

cleaned regularly.

 Product Code:
 ZM-959MB

 ERP Code:
 110565K000

 Barcode:
 6002194159476

Product Cobra TeamAssist, 10 Year Warranty, DZR Brass, JaswicApproved, 2

Features: years on coating

**Dimensions:** (I) 210mm x (w) 210mm x (h) 160mm

## **Product Images**

Flow Chart

Cobra TeamAssist

DZR Brass

10 Year Warranty

2 years on coating

JaswicApproved