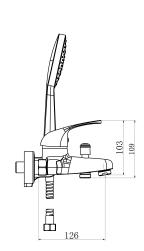

## Cobra Zambezi Matte Black Bath Mixer Exposed

Range: Zambezi Matte Black

**Description:** Zambezi exposed diverter bath mixer with handshower set single lever

including 2 x G1/2 s-connectors, matte black Care & Maintenace - Ensure

## **Product Images**

Flow Chart

Cobra TeamAssist

DZR Brass

10 Year Warranty

2 years on coating

JaswicApproved