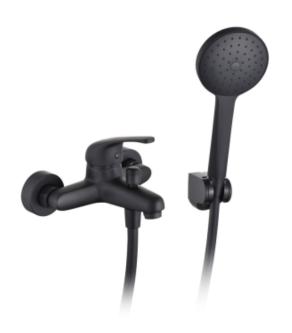

## Cobra Zambezi Matte Black Bath Mixer Exposed

Range: Zambezi Matte Black

**Description:** Zambezi exposed diverter bath mixer with handshower set single lever

including 2 x G1/2 s-connectors, matte black Care & Maintenace - Ensure

## **Product Images**

Flow Chart

Cobra TeamAssist

DZR Brass

10 Year Warranty

2 years on coating

JaswicApproved