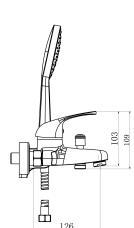

regularly.

 Product Code:
 ZM-959HS

 ERP Code:
 1105640000

 Barcode:
 6002194159469

Product Cobra PureShine, Cobra TeamAssist, 10 Year Warranty, DZR Brass,

Features: JaswicApproved

**Dimensions:** (I) 210mm x (w) 210mm x (h) 160mm