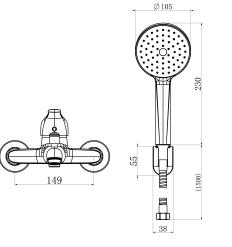

regularly.

 Product Code:
 ZM-959HS

 ERP Code:
 1105640000

 Barcode:
 6002194159469

Product Cobra PureShine, Cobra TeamAssist, 10 Year Warranty, DZR Brass,

Features: JaswicApproved

**Dimensions:** (I) 210mm x (w) 210mm x (h) 160mm