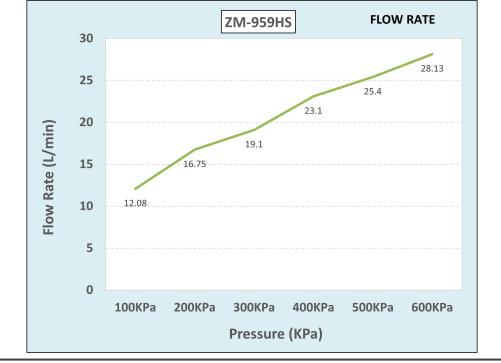

## Cobra Zambezi Bath Mixer Exposed

Range: Zambezi

**Description:** Zambezi exposed diverter bath mixer with handshower set single lever

including 2 x G1/2 s-connectors, chrome Care & Maintenace - Ensure your product does not come into contact with any lubricants during installation. Chrome plated, matte black and any colour finshes should be wiped with warm soapy water and a soft cloth or sponge. Rinse, then dry and buff with a dry soft cloth. Under no circumstances must any detergents containing hydrochloric acids or abrasives including cream cleansers be used. Do not use abrasive cleaning materials such as scourers. Should your product have an aerator at the water outlet, it should be checked and cleaned

regularly.

 Product Code:
 ZM-959HS

 ERP Code:
 1105640000

 Barcode:
 6002194159469

Product Cobra PureShine, Cobra TeamAssist, 10 Year Warranty, DZR Brass,

Features: JaswicApproved

**Dimensions:** (I) 210mm x (w) 210mm x (h) 160mm