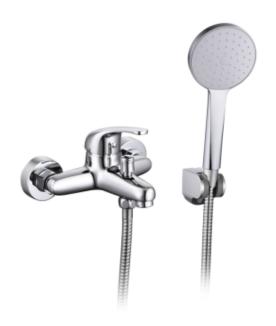

## Cobra Zambezi Bath Mixer Exposed

Range: Zambezi

**Description:** Zambezi exposed diverter bath mixer with handshower set single lever

including 2 x G1/2 s-connectors, chrome Care & Maintenace - Ensure your product does not come into contact with any lubricants during installation. Chrome plated, matte black and any colour finshes should be wiped with warm soapy water and a soft cloth or sponge. Rinse, then dry and buff with a dry soft cloth. Under no circumstances must any detergents containing hydrochloric acids or abrasives including cream cleansers be used. Do not use abrasive cleaning materials such as scourers. Should your product have an aerator at the water outlet, it should be checked and cleaned

regularly.

 Product Code:
 ZM-959HS

 ERP Code:
 1105640000

 Barcode:
 6002194159469

Product Cobra PureShine, Cobra TeamAssist, 10 Year Warranty, DZR Brass,

Features: JaswicApproved

**Dimensions:** (I) 210mm x (w) 210mm x (h) 160mm