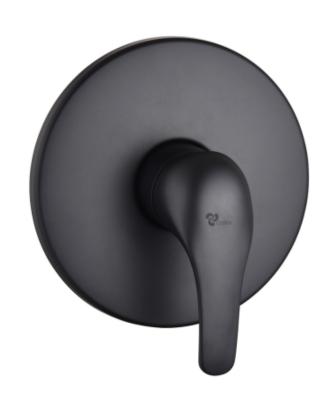

## Cobra Zambezi Matte Black Bath/Shower Mixer Concealed

Range: Zambezi Matte Black

**Description:** Zambezi concealed shower or bath mixer single lever 2 x G1/2 female

inlet, G1/2 female outlet matt black Care & Maintenace - Ensure your product does not come into contact with any lubricants during installation. Chrome plated, matte black and any colour finshes should be wiped with warm soapy water and a soft cloth or sponge. Rinse, then dry and buff with a dry soft cloth. Under no circumstances must any detergents containing hydrochloric acids or abrasives including cream cleansers be used. Do not use abrasive cleaning materials such as scourers. Should your product have an aerator at the water outlet, it should be checked and cleaned