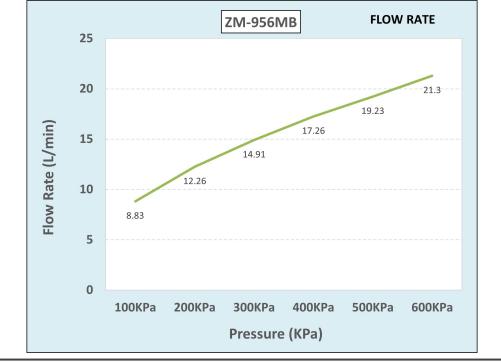

## **Product Images**

Flow Chart

Cobra TeamAssist

DZR Brass

10 Year Warranty

2 years on coating

JaswicApproved