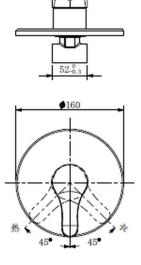

regularly.

 Product Code:
 ZM-956MB

 ERP Code:
 110563K000

 Barcode:
 6002194159452

Cobra TeamAssist, 10 Year Warranty, DZR Brass, JaswicApproved, 2

Features: years on coating

**Dimensions:** (I) 180mm x (w) 165mm x (h) 80mm