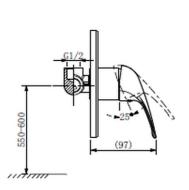

## Cobra Zambezi Matte Black Bath/Shower Mixer Concealed

Range: Zambezi Matte Black

**Description:** Zambezi concealed shower or bath mixer single lever 2 x G1/2 female

inlet, G1/2 female outlet matt black Care & Maintenace - Ensure your product does not come into contact with any lubricants during installation. Chrome plated, matte black and any colour finshes should be wiped with warm soapy water and a soft cloth or sponge. Rinse, then dry and buff with a dry soft cloth. Under no circumstances must any detergents containing hydrochloric acids or abrasives including cream cleansers be used. Do not use abrasive cleaning materials such as scourers. Should your product have an aerator at the water outlet, it should be checked and cleaned

regularly.

 Product Code:
 ZM-956MB

 ERP Code:
 110563K000

 Barcode:
 6002194159452

Cobra TeamAssist, 10 Year Warranty, DZR Brass, JaswicApproved, 2

Features: years on coating

**Dimensions:** (I) 180mm x (w) 165mm x (h) 80mm