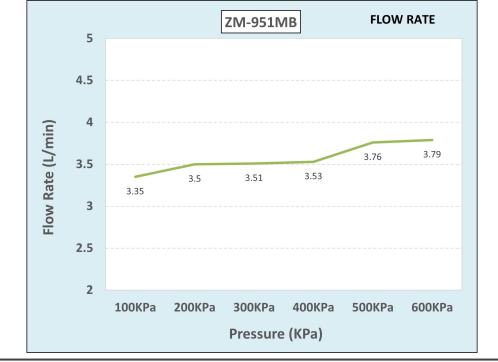

## Cobra Zambezi Matte Black Basin Mixer Standard

Range: Zambezi Matte Black

**Description:** Zambezi pillar type single lever basin mixer flow rate restricted to 3.6 ltrs/ min

G1/2 female connection ends matt black Care & Maintenace - Ensure your product does not come into contact with any lubricants during installation. Chrome plated, matte black and any colour finshes should be wiped with warm soapy water and a soft cloth or sponge. Rinse, then dry and buff with a dry soft cloth. Under no circumstances must any detergents containing hydrochloric acids or abrasives including cream cleansers be used. Do not use abrasive cleaning materials such as scourers. Should your product have an aerator at the water outlet, it should be checked and cleaned regularly.

## **Product Images**

Flow Chart

MOT

Cobra TeamAssist

Cobra EcoMind

DZR Brass

10 Year Warranty

2 years on coating