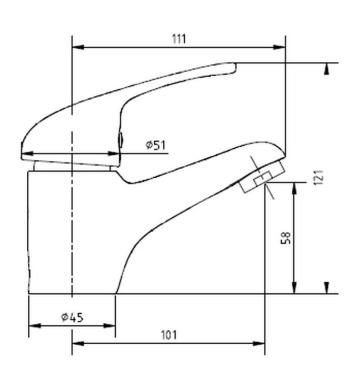

COBRA

 Product Code:
 ZM-951MB

 ERP Code:
 110562K000

 Barcode:
 6002194159445

Cobra EcoMind, Cobra TeamAssist, 10 Year Warranty, DZR Brass,

**Features:** JaswicApproved, 2 years on coating **Dimensions:** (I) 180mm x (w) 165mm x (h) 80mm