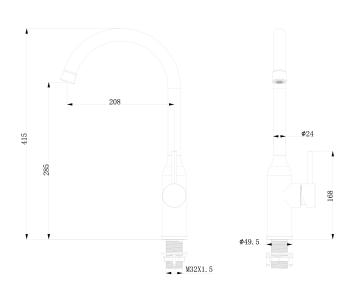

**Product Code: SV-970MC** 

**ERP Code:** FSK1D1U1-0KT01 Barcode: 6002194055808

**Product** Cobra FeatherTouch, Cobra TeamAssist, 20 Year Warranty,

Features: JaswicApproved, New Kitchen Mixers **Dimensions:** (l) 440mm x (w) 240mm x (h) 100mm