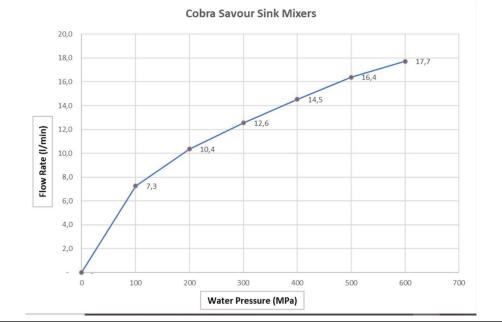

## **Product Images**

Flow Chart

Cobra TeamAssist Cobra FeatherTouch 2 years on coating

20 Year Warranty

JaswicApproved