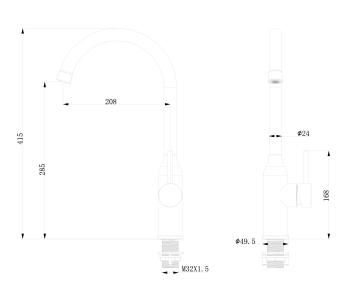

**Dimensions:** (I) 440mm x (w) 240mm x (h) 100mm

Package Weight: 2.57

**Product** 

Features: