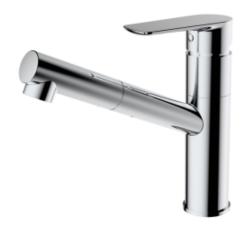

## **Cobra Seine Pull-out Sink Mixer - Chrome**

| Range:               | Seine                                                                                                                                                                                                                                                                                                                                                                                                                                                                                                                                                                                                                                                                                                                                                                                                                                                                                                                                                                                                                                                                 |
|----------------------|-----------------------------------------------------------------------------------------------------------------------------------------------------------------------------------------------------------------------------------------------------------------------------------------------------------------------------------------------------------------------------------------------------------------------------------------------------------------------------------------------------------------------------------------------------------------------------------------------------------------------------------------------------------------------------------------------------------------------------------------------------------------------------------------------------------------------------------------------------------------------------------------------------------------------------------------------------------------------------------------------------------------------------------------------------------------------|
| Description:         | Seine single lever sink mixer finished in chrome. Manufactured from SANS compliant dezincification resistant brass. Designed to suit kitchens with a modern, rounded aesthetic. Pillar type with single hole. With pull-out spout. Single spray. Neoperl aerator. Swivel spout. 15mm flexi-connection ends. Packaged with modern fixing tube to allow for easy installation. FeatherTouch 35mm ceramic disc cartridge. Access to TeamAssist technical service team. 10 year warranty provided. Care & Maintenace - Ensure your product does not come into contact with any lubricants during installation. Chrome plated, matte black and any colour finshes should be wiped with warm soapy water and a soft cloth or sponge. Rinse, then dry and buff with a dry soft cloth. Under no circumstances must any detergents containing hydrochloric acids or abrasives including cream cleansers be used. Do not use abrasive cleaning materials such as scourers. Should your product have an aerator at the water outlet, it should be checked and cleaned regularly. |
| Product Code:        | SI-972CP                                                                                                                                                                                                                                                                                                                                                                                                                                                                                                                                                                                                                                                                                                                                                                                                                                                                                                                                                                                                                                                              |
| ERP Code:            | FSK1D1U5-0GT01                                                                                                                                                                                                                                                                                                                                                                                                                                                                                                                                                                                                                                                                                                                                                                                                                                                                                                                                                                                                                                                        |
| Barcode:             | 6002194060505                                                                                                                                                                                                                                                                                                                                                                                                                                                                                                                                                                                                                                                                                                                                                                                                                                                                                                                                                                                                                                                         |
| Product<br>Features: | Cobra FeatherTouch, Cobra TeamAssist, 10 Year Warranty, DZR Brass,<br>JaswicApproved, New Kitchen Mixers                                                                                                                                                                                                                                                                                                                                                                                                                                                                                                                                                                                                                                                                                                                                                                                                                                                                                                                                                              |
| Dimensions:          | (l) 450mm x (w) 250mm x (h) 100mm                                                                                                                                                                                                                                                                                                                                                                                                                                                                                                                                                                                                                                                                                                                                                                                                                                                                                                                                                                                                                                     |
| Package Weight: 2.31 |                                                                                                                                                                                                                                                                                                                                                                                                                                                                                                                                                                                                                                                                                                                                                                                                                                                                                                                                                                                                                                                                       |