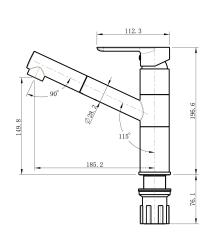

## **Cobra Seine Pull-out Sink Mixer - Chrome**

| Range:               | Seine                                                                                                                                                                                                                                                                                                                                                                                                                                                                                                                                                                                                                                                                                                                                                                                                                                                                                                                                                                                                                                                                 |
|----------------------|-----------------------------------------------------------------------------------------------------------------------------------------------------------------------------------------------------------------------------------------------------------------------------------------------------------------------------------------------------------------------------------------------------------------------------------------------------------------------------------------------------------------------------------------------------------------------------------------------------------------------------------------------------------------------------------------------------------------------------------------------------------------------------------------------------------------------------------------------------------------------------------------------------------------------------------------------------------------------------------------------------------------------------------------------------------------------|
| Description:         | Seine single lever sink mixer finished in chrome. Manufactured from SANS compliant dezincification resistant brass. Designed to suit kitchens with a modern, rounded aesthetic. Pillar type with single hole. With pull-out spout. Single spray. Neoperl aerator. Swivel spout. 15mm flexi-connection ends. Packaged with modern fixing tube to allow for easy installation. FeatherTouch 35mm ceramic disc cartridge. Access to TeamAssist technical service team. 10 year warranty provided. Care & Maintenace - Ensure your product does not come into contact with any lubricants during installation. Chrome plated, matte black and any colour finshes should be wiped with warm soapy water and a soft cloth or sponge. Rinse, then dry and buff with a dry soft cloth. Under no circumstances must any detergents containing hydrochloric acids or abrasives including cream cleansers be used. Do not use abrasive cleaning materials such as scourers. Should your product have an aerator at the water outlet, it should be checked and cleaned regularly. |
| Product Code:        | SI-972CP                                                                                                                                                                                                                                                                                                                                                                                                                                                                                                                                                                                                                                                                                                                                                                                                                                                                                                                                                                                                                                                              |
| ERP Code:            | FSK1D1U5-0GT01                                                                                                                                                                                                                                                                                                                                                                                                                                                                                                                                                                                                                                                                                                                                                                                                                                                                                                                                                                                                                                                        |
| Barcode:             | 6002194060505                                                                                                                                                                                                                                                                                                                                                                                                                                                                                                                                                                                                                                                                                                                                                                                                                                                                                                                                                                                                                                                         |
| Product<br>Features: | Cobra FeatherTouch, Cobra TeamAssist, 10 Year Warranty, DZR Brass,<br>JaswicApproved, New Kitchen Mixers                                                                                                                                                                                                                                                                                                                                                                                                                                                                                                                                                                                                                                                                                                                                                                                                                                                                                                                                                              |
| Dimensions:          | (l) 450mm x (w) 250mm x (h) 100mm                                                                                                                                                                                                                                                                                                                                                                                                                                                                                                                                                                                                                                                                                                                                                                                                                                                                                                                                                                                                                                     |
| Package Weight: 2.31 |                                                                                                                                                                                                                                                                                                                                                                                                                                                                                                                                                                                                                                                                                                                                                                                                                                                                                                                                                                                                                                                                       |