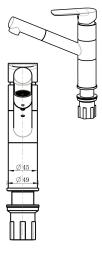

## **Cobra Seine Pull-out Sink Mixer - Chrome**

| Range:               | Seine                                                                                                                                                                                                                                                                                                                                                                                                                                                                                                                                                                                                                                                                                                                                                                                                                                                                                                                                                                                                                                                                 |
|----------------------|-----------------------------------------------------------------------------------------------------------------------------------------------------------------------------------------------------------------------------------------------------------------------------------------------------------------------------------------------------------------------------------------------------------------------------------------------------------------------------------------------------------------------------------------------------------------------------------------------------------------------------------------------------------------------------------------------------------------------------------------------------------------------------------------------------------------------------------------------------------------------------------------------------------------------------------------------------------------------------------------------------------------------------------------------------------------------|
| Description:         | Seine single lever sink mixer finished in chrome. Manufactured from SANS compliant dezincification resistant brass. Designed to suit kitchens with a modern, rounded aesthetic. Pillar type with single hole. With pull-out spout. Single spray. Neoperl aerator. Swivel spout. 15mm flexi-connection ends. Packaged with modern fixing tube to allow for easy installation. FeatherTouch 35mm ceramic disc cartridge. Access to TeamAssist technical service team. 10 year warranty provided. Care & Maintenace - Ensure your product does not come into contact with any lubricants during installation. Chrome plated, matte black and any colour finshes should be wiped with warm soapy water and a soft cloth or sponge. Rinse, then dry and buff with a dry soft cloth. Under no circumstances must any detergents containing hydrochloric acids or abrasives including cream cleansers be used. Do not use abrasive cleaning materials such as scourers. Should your product have an aerator at the water outlet, it should be checked and cleaned regularly. |
| Product Code:        | SI-972CP                                                                                                                                                                                                                                                                                                                                                                                                                                                                                                                                                                                                                                                                                                                                                                                                                                                                                                                                                                                                                                                              |
| ERP Code:            | FSK1D1U5-0GT01                                                                                                                                                                                                                                                                                                                                                                                                                                                                                                                                                                                                                                                                                                                                                                                                                                                                                                                                                                                                                                                        |
| Barcode:             | 6002194060505                                                                                                                                                                                                                                                                                                                                                                                                                                                                                                                                                                                                                                                                                                                                                                                                                                                                                                                                                                                                                                                         |
| Product<br>Features: | Cobra FeatherTouch, Cobra TeamAssist, 10 Year Warranty, DZR Brass,<br>JaswicApproved, New Kitchen Mixers                                                                                                                                                                                                                                                                                                                                                                                                                                                                                                                                                                                                                                                                                                                                                                                                                                                                                                                                                              |
| Dimensions:          | (l) 450mm x (w) 250mm x (h) 100mm                                                                                                                                                                                                                                                                                                                                                                                                                                                                                                                                                                                                                                                                                                                                                                                                                                                                                                                                                                                                                                     |
| Package Weight: 2.31 |                                                                                                                                                                                                                                                                                                                                                                                                                                                                                                                                                                                                                                                                                                                                                                                                                                                                                                                                                                                                                                                                       |