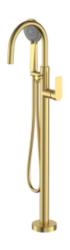

## **Cobra Seine Brushed Gold Freestanding Bath Mixer**

Range: Seine Brushed Gold

**Description:** Seine single lever freestanding bath mixer. Manufactured with dezincification

resistant (DZR) brass. Brushed gold items are coated using a physical vapour deposition (PVD) process. 35mm ceramic disc cartridge. Packaged with sturdy installation base and installation manual. Hand shower attachment contains a 1.5m hose & 3-function ABS plastic hand shower fitting. Access to TeamAssist technical service team. Carries a 10 year warranty on product functionality and 2 year warranty on brushed gold coating. Care & Maintenace - Ensure your product does not come into contact with any lubricants during installation. Chrome plated, matte black and any colour finshes should be wiped with warm soapy water and a soft cloth or sponge. Rinse, then dry and buff with a dry soft cloth. Under no circumstances must any detergents containing hydrochloric acids or abrasives including cream cleansers be used. Do not use abrasive cleaning materials such as scourers. Should your