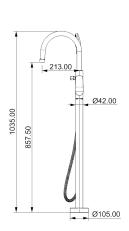

**Features:** years on coating, New Seine Colours **Dimensions:** (I) 1055mm x (w) 105mm x (h) 350mm

Package Weight: 6.2

**Product** 