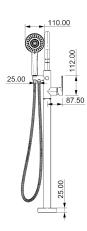

**Features:** years on coating, New Seine Colours **Dimensions:** (I) 1055mm x (w) 105mm x (h) 350mm

Package Weight: 6.2

**Product** 