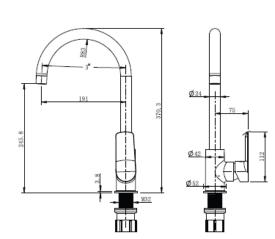

not come into contact with any lubricants during installation. Chrome plated, matte black and any colour finshes should be wiped with warm soapy water and a soft cloth or sponge. Rinse, then dry and buff with a dry soft cloth. Under no circumstances must any detergents containing hydrochloric acids or abrasives including cream cleansers be used. Do not use abrasive cleaning materials such as scourers. Should your product have an aerator at the water outlet, it should be checked

and cleaned regularly.

 Product Code:
 SE-970BGG

 ERP Code:
 1011692660

 Barcode:
 6002194153382

**Product** Cobra FeatherTouch, Cobra TeamAssist, 10 Year Warranty, 2 years on

Features: coating, New Seine Colours

**Dimensions:** (I) 450mm x (w) 70mm x (h) 250mm

Package Weight: 1.3

## **Product Images**







Flow Chart



MOT









Cobra TeamAssist Cobra FeatherTouch 10 Year Warranty

2 years on coating