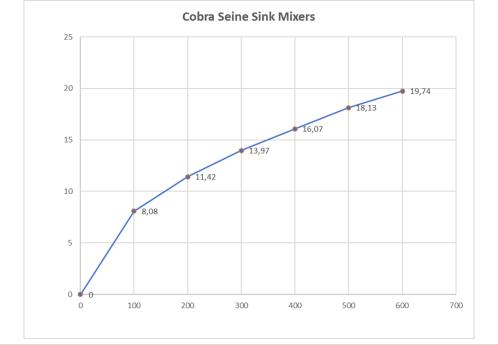

## **Product Images**

Flow Chart

MOT

Cobra TeamAssist Cobra FeatherTouch 10 Year Warranty

2 years on coating