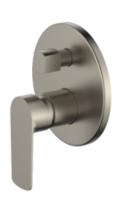

## Cobra Seine Brushed Nickel Bath/Shower Mixer Diverter

Range: Seine Brushed Nickel

**Description:** Seine single lever concealed diverter mixer. Trim set & underwall body

included. Underwall body manufactured with dezincification resistant (DZR) brass. Items are coated using a physical vapour deposition (PVD) process. 15mm female connection ends. 10 year warranty on functionality, 2 year

warranty on brushed nickel coating.

 Product Code:
 SE-961BN

 ERP Code:
 101165EN00

 Barcode:
 6002194153344

Cobra FeatherTouch, Cobra TeamAssist, 10 Year Warranty, DZR Brass,

JaswicApproved, 2 years on coating, New Seine Colours