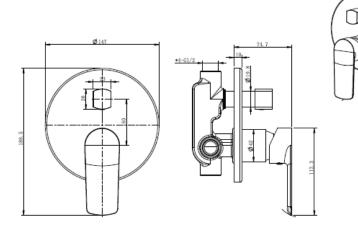

**Dimensions:** (I) 200mm x (w) 75mm x (h) 160mm

Package Weight: 1.39

**Product** 

Features: