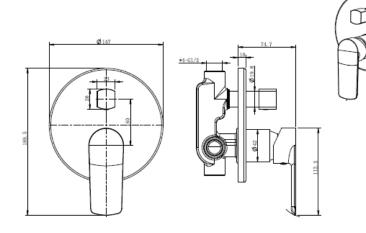

**Dimensions:** (I) 200mm x (w) 75mm x (h) 160mm

Package Weight: 1.39

Features: