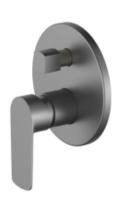

## Cobra Seine Brushed Gun Grey Bath/Shower Mixer Diverter

Range: Seine Brushed Gun Grey

**Description:** Seine single lever concealed diverter mixer. Trim set & underwall body

included. Underwall body manufactured with dezincification resistant (DZR) brass. Items are coated using a physical vapour deposition (PVD) process. 15mm female connection ends. 10 year warranty on functionality, 2 year

warranty on brushed gun grey coating.

 Product Code:
 SE-961BGG

 ERP Code:
 1011662660

 Barcode:
 6002194153351

Product Cobra FeatherTouch, Cobra TeamAssist, 10 Year Warranty, DZR Brass,

JaswicApproved, 2 years on coating, New Seine Colours