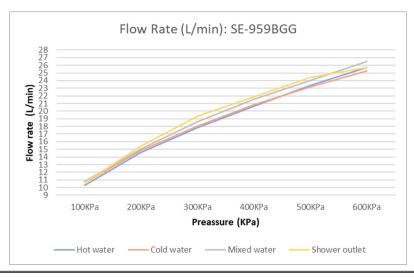

## Flow Chart

Cobra TeamAssist

DZR Brass

Cobra FeatherTouch 10 Year Warranty

2 years on coating

JaswicApproved