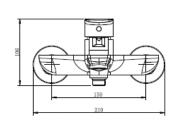

**Dimensions:** (I) 215mm x (w) 115mm x (h) 180mm

Package Weight: 1.9

**Product** 