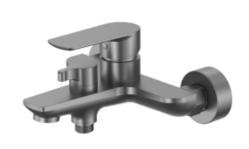

## **Cobra Seine Brushed Gun Grey Bath Mixer Exposed**

Range: Seine Brushed Gun Grey

**Description:** Seine single lever exposed bath mixer with diverter. Wall mounted, 2 hole.

Manufactured with dezincification resistant (DZR) brass. Items are coated using a physical vapour deposition (PVD) process. 15mm connection ends. Fitted with Neoperl perlator. Hand shower & hose sold separately. 10 year warranty on functionality, 2 year warranty on brushed gun grey coating. Care & Maintenace - Ensure your product does not come into contact with any lubricants during installation. Chrome plated, matte black and any colour finshes should be wiped with warm soapy water and a soft cloth or sponge. Rinse, then dry and buff with a dry soft cloth. Under no circumstances must any detergents containing hydrochloric acids or abrasives including cream cleansers be used. Do not use abrasive cleaning materials such as scourers. Should your product have an aerator at the water outlet, it should be checked