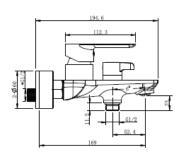

**Dimensions:** (I) 215mm x (w) 115mm x (h) 180mm

Package Weight: 1.9

**Product** 