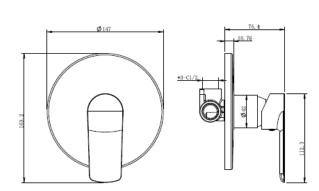

**Dimensions:** (I) 170mm x (w) 75mm x (h) 160mm

Package Weight: 0.86

**Product** 

Features: