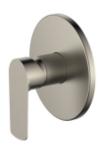

## Cobra Seine Brushed Nickel Bath/Shower Mixer Concealed

Range: Seine Brushed Nickel

**Description:** Seine single lever concealed shower or bath mixer. Trim set & underwall body

included. Underwall body manufactured with dezincification resistant (DZR) brass. Items are coated using a physical vapour deposition (PVD) process. 15mm female connection ends. 10 year warranty on functionality, 2 year

warranty on brushed nickel coating.

 Product Code:
 SE-956BN

 ERP Code:
 101162EN00

 Barcode:
 6002194153313

Cobra FeatherTouch, Cobra TeamAssist, 10 Year Warranty, DZR Brass,

JaswicApproved, 2 years on coating, New Seine Colours