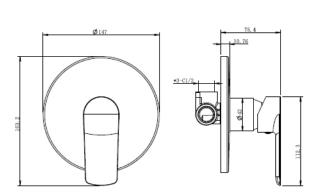

**Dimensions:** (I) 170mm x (w) 75mm x (h) 160mm

Package Weight: 0.86

**Product** 

Features: