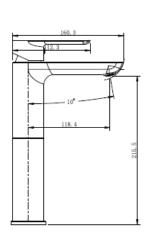

## **Cobra Seine Brushed Nickel Basin Mixer Raised**

| Range:               | Seine Brushed Nickel                                                                                                                                                                                                                                                                                                                                                                                                                                                                                                                                                                                                                                                                                                                                                                                                                                                                                                                                                                                                                                |
|----------------------|-----------------------------------------------------------------------------------------------------------------------------------------------------------------------------------------------------------------------------------------------------------------------------------------------------------------------------------------------------------------------------------------------------------------------------------------------------------------------------------------------------------------------------------------------------------------------------------------------------------------------------------------------------------------------------------------------------------------------------------------------------------------------------------------------------------------------------------------------------------------------------------------------------------------------------------------------------------------------------------------------------------------------------------------------------|
| Description:         | Seine single lever raised basin mixer for counter top basins. 267mm high from base to top of lever. Pillar type with single hole. Manufactured with dezincification resistant (DZR) brass. Items are coated using a physical vapour deposition (PVD) process. 15mm flexi-connection ends. 35mm ceramic disc cartridge. Fitted with Neoperl aerator with a flow rate = 7 litres/min at 300 kPa. 10 year warranty on functionality, 2 year warranty on brushed nickel coating. Care & Maintenace - Ensure your product does not come into contact with any lubricants during installation. Chrome plated, matte black and any colour finshes should be wiped with warm soapy water and a soft cloth or sponge. Rinse, then dry and buff with a dry soft cloth. Under no circumstances must any detergents containing hydrochloric acids or abrasives including cream cleansers be used. Do not use abrasive cleaning materials such as scourers. Should your product have an aerator at the water outlet, it should be checked and cleaned regularly. |
| Product Code:        | SE-951R-BN                                                                                                                                                                                                                                                                                                                                                                                                                                                                                                                                                                                                                                                                                                                                                                                                                                                                                                                                                                                                                                          |
| ERP Code:            | 101116EN00                                                                                                                                                                                                                                                                                                                                                                                                                                                                                                                                                                                                                                                                                                                                                                                                                                                                                                                                                                                                                                          |
| Barcode:             | 6002194153252                                                                                                                                                                                                                                                                                                                                                                                                                                                                                                                                                                                                                                                                                                                                                                                                                                                                                                                                                                                                                                       |
| Product<br>Features: | Cobra FeatherTouch, Cobra TeamAssist, 10 Year Warranty, DZR Brass, JaswicApproved, 2 years on coating, New Seine Colours                                                                                                                                                                                                                                                                                                                                                                                                                                                                                                                                                                                                                                                                                                                                                                                                                                                                                                                            |
| Dimensions:          | (l) 380mm x (w) 70mm x (h) 180mm                                                                                                                                                                                                                                                                                                                                                                                                                                                                                                                                                                                                                                                                                                                                                                                                                                                                                                                                                                                                                    |
| Package Weight       | : 1.53                                                                                                                                                                                                                                                                                                                                                                                                                                                                                                                                                                                                                                                                                                                                                                                                                                                                                                                                                                                                                                              |