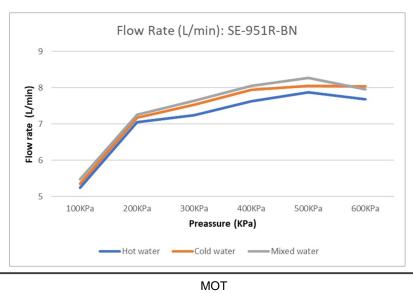

## **Cobra Seine Brushed Nickel Basin Mixer Raised**

| Range:               | Seine Brushed Nickel                                                                                                                                                                                                                                                                                                                                                                                                                                                                                                                                                                                                                                                                                                                                                                                                                                                                                                                                                                                                                                |
|----------------------|-----------------------------------------------------------------------------------------------------------------------------------------------------------------------------------------------------------------------------------------------------------------------------------------------------------------------------------------------------------------------------------------------------------------------------------------------------------------------------------------------------------------------------------------------------------------------------------------------------------------------------------------------------------------------------------------------------------------------------------------------------------------------------------------------------------------------------------------------------------------------------------------------------------------------------------------------------------------------------------------------------------------------------------------------------|
| Description:         | Seine single lever raised basin mixer for counter top basins. 267mm high from base to top of lever. Pillar type with single hole. Manufactured with dezincification resistant (DZR) brass. Items are coated using a physical vapour deposition (PVD) process. 15mm flexi-connection ends. 35mm ceramic disc cartridge. Fitted with Neoperl aerator with a flow rate = 7 litres/min at 300 kPa. 10 year warranty on functionality, 2 year warranty on brushed nickel coating. Care & Maintenace - Ensure your product does not come into contact with any lubricants during installation. Chrome plated, matte black and any colour finshes should be wiped with warm soapy water and a soft cloth or sponge. Rinse, then dry and buff with a dry soft cloth. Under no circumstances must any detergents containing hydrochloric acids or abrasives including cream cleansers be used. Do not use abrasive cleaning materials such as scourers. Should your product have an aerator at the water outlet, it should be checked and cleaned regularly. |
| Product Code:        | SE-951R-BN                                                                                                                                                                                                                                                                                                                                                                                                                                                                                                                                                                                                                                                                                                                                                                                                                                                                                                                                                                                                                                          |
| ERP Code:            | 101116EN00                                                                                                                                                                                                                                                                                                                                                                                                                                                                                                                                                                                                                                                                                                                                                                                                                                                                                                                                                                                                                                          |
| Barcode:             | 6002194153252                                                                                                                                                                                                                                                                                                                                                                                                                                                                                                                                                                                                                                                                                                                                                                                                                                                                                                                                                                                                                                       |
| Product<br>Features: | Cobra FeatherTouch, Cobra TeamAssist, 10 Year Warranty, DZR Brass, JaswicApproved, 2 years on coating, New Seine Colours                                                                                                                                                                                                                                                                                                                                                                                                                                                                                                                                                                                                                                                                                                                                                                                                                                                                                                                            |
| Dimensions:          | (l) 380mm x (w) 70mm x (h) 180mm                                                                                                                                                                                                                                                                                                                                                                                                                                                                                                                                                                                                                                                                                                                                                                                                                                                                                                                                                                                                                    |
| Package Weight       | : 1.53                                                                                                                                                                                                                                                                                                                                                                                                                                                                                                                                                                                                                                                                                                                                                                                                                                                                                                                                                                                                                                              |

Product Images

Flow Chart

JaswicApproved

DZR Brass

Cobra FeatherTouch 10 Year Warranty

2 years on coating