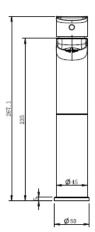

## **Cobra Seine Brushed Nickel Basin Mixer Raised**

| Range:               | Seine Brushed Nickel                                                                                                                                                                                                                                                                                                                                                                                                                                                                                                                                                                                                                                                                                                                                                                                                                                                                                                                                                                                                                                |
|----------------------|-----------------------------------------------------------------------------------------------------------------------------------------------------------------------------------------------------------------------------------------------------------------------------------------------------------------------------------------------------------------------------------------------------------------------------------------------------------------------------------------------------------------------------------------------------------------------------------------------------------------------------------------------------------------------------------------------------------------------------------------------------------------------------------------------------------------------------------------------------------------------------------------------------------------------------------------------------------------------------------------------------------------------------------------------------|
| Description:         | Seine single lever raised basin mixer for counter top basins. 267mm high from base to top of lever. Pillar type with single hole. Manufactured with dezincification resistant (DZR) brass. Items are coated using a physical vapour deposition (PVD) process. 15mm flexi-connection ends. 35mm ceramic disc cartridge. Fitted with Neoperl aerator with a flow rate = 7 litres/min at 300 kPa. 10 year warranty on functionality, 2 year warranty on brushed nickel coating. Care & Maintenace - Ensure your product does not come into contact with any lubricants during installation. Chrome plated, matte black and any colour finshes should be wiped with warm soapy water and a soft cloth or sponge. Rinse, then dry and buff with a dry soft cloth. Under no circumstances must any detergents containing hydrochloric acids or abrasives including cream cleansers be used. Do not use abrasive cleaning materials such as scourers. Should your product have an aerator at the water outlet, it should be checked and cleaned regularly. |
| Product Code:        | SE-951R-BN                                                                                                                                                                                                                                                                                                                                                                                                                                                                                                                                                                                                                                                                                                                                                                                                                                                                                                                                                                                                                                          |
| ERP Code:            | 101116EN00                                                                                                                                                                                                                                                                                                                                                                                                                                                                                                                                                                                                                                                                                                                                                                                                                                                                                                                                                                                                                                          |
| Barcode:             | 6002194153252                                                                                                                                                                                                                                                                                                                                                                                                                                                                                                                                                                                                                                                                                                                                                                                                                                                                                                                                                                                                                                       |
| Product<br>Features: | Cobra FeatherTouch, Cobra TeamAssist, 10 Year Warranty, DZR Brass, JaswicApproved, 2 years on coating, New Seine Colours                                                                                                                                                                                                                                                                                                                                                                                                                                                                                                                                                                                                                                                                                                                                                                                                                                                                                                                            |
| Dimensions:          | (l) 380mm x (w) 70mm x (h) 180mm                                                                                                                                                                                                                                                                                                                                                                                                                                                                                                                                                                                                                                                                                                                                                                                                                                                                                                                                                                                                                    |
| Package Weight       | : 1.53                                                                                                                                                                                                                                                                                                                                                                                                                                                                                                                                                                                                                                                                                                                                                                                                                                                                                                                                                                                                                                              |