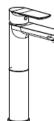

## **Cobra Seine Brushed Nickel Basin Mixer Raised**

| Range:               | Seine Brushed Nickel                                                                                                                                                                                                                                                                                                                                                                                                                                                                                                                                                                                                                                                                                                                                                                                                                                                                                                                                                                                                                                |
|----------------------|-----------------------------------------------------------------------------------------------------------------------------------------------------------------------------------------------------------------------------------------------------------------------------------------------------------------------------------------------------------------------------------------------------------------------------------------------------------------------------------------------------------------------------------------------------------------------------------------------------------------------------------------------------------------------------------------------------------------------------------------------------------------------------------------------------------------------------------------------------------------------------------------------------------------------------------------------------------------------------------------------------------------------------------------------------|
| Description:         | Seine single lever raised basin mixer for counter top basins. 267mm high from base to top of lever. Pillar type with single hole. Manufactured with dezincification resistant (DZR) brass. Items are coated using a physical vapour deposition (PVD) process. 15mm flexi-connection ends. 35mm ceramic disc cartridge. Fitted with Neoperl aerator with a flow rate = 7 litres/min at 300 kPa. 10 year warranty on functionality, 2 year warranty on brushed nickel coating. Care & Maintenace - Ensure your product does not come into contact with any lubricants during installation. Chrome plated, matte black and any colour finshes should be wiped with warm soapy water and a soft cloth or sponge. Rinse, then dry and buff with a dry soft cloth. Under no circumstances must any detergents containing hydrochloric acids or abrasives including cream cleansers be used. Do not use abrasive cleaning materials such as scourers. Should your product have an aerator at the water outlet, it should be checked and cleaned regularly. |
| Product Code:        | SE-951R-BN                                                                                                                                                                                                                                                                                                                                                                                                                                                                                                                                                                                                                                                                                                                                                                                                                                                                                                                                                                                                                                          |
| ERP Code:            | 101116EN00                                                                                                                                                                                                                                                                                                                                                                                                                                                                                                                                                                                                                                                                                                                                                                                                                                                                                                                                                                                                                                          |
| Barcode:             | 6002194153252                                                                                                                                                                                                                                                                                                                                                                                                                                                                                                                                                                                                                                                                                                                                                                                                                                                                                                                                                                                                                                       |
| Product<br>Features: | Cobra FeatherTouch, Cobra TeamAssist, 10 Year Warranty, DZR Brass, JaswicApproved, 2 years on coating, New Seine Colours                                                                                                                                                                                                                                                                                                                                                                                                                                                                                                                                                                                                                                                                                                                                                                                                                                                                                                                            |
| Dimensions:          | (l) 380mm x (w) 70mm x (h) 180mm                                                                                                                                                                                                                                                                                                                                                                                                                                                                                                                                                                                                                                                                                                                                                                                                                                                                                                                                                                                                                    |
| Package Weight       | : 1.53                                                                                                                                                                                                                                                                                                                                                                                                                                                                                                                                                                                                                                                                                                                                                                                                                                                                                                                                                                                                                                              |