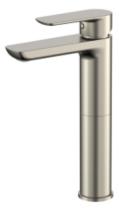

## **Cobra Seine Brushed Nickel Basin Mixer Raised**

| Range:               | Seine Brushed Nickel                                                                                                                                                                                                                                                                                                                                                                                                                                                                                                                                                                                                                                                                                                                                                                                                                                                                                                                                                                                                                                |
|----------------------|-----------------------------------------------------------------------------------------------------------------------------------------------------------------------------------------------------------------------------------------------------------------------------------------------------------------------------------------------------------------------------------------------------------------------------------------------------------------------------------------------------------------------------------------------------------------------------------------------------------------------------------------------------------------------------------------------------------------------------------------------------------------------------------------------------------------------------------------------------------------------------------------------------------------------------------------------------------------------------------------------------------------------------------------------------|
| Description:         | Seine single lever raised basin mixer for counter top basins. 267mm high from base to top of lever. Pillar type with single hole. Manufactured with dezincification resistant (DZR) brass. Items are coated using a physical vapour deposition (PVD) process. 15mm flexi-connection ends. 35mm ceramic disc cartridge. Fitted with Neoperl aerator with a flow rate = 7 litres/min at 300 kPa. 10 year warranty on functionality, 2 year warranty on brushed nickel coating. Care & Maintenace - Ensure your product does not come into contact with any lubricants during installation. Chrome plated, matte black and any colour finshes should be wiped with warm soapy water and a soft cloth or sponge. Rinse, then dry and buff with a dry soft cloth. Under no circumstances must any detergents containing hydrochloric acids or abrasives including cream cleansers be used. Do not use abrasive cleaning materials such as scourers. Should your product have an aerator at the water outlet, it should be checked and cleaned regularly. |
| Product Code:        | SE-951R-BN                                                                                                                                                                                                                                                                                                                                                                                                                                                                                                                                                                                                                                                                                                                                                                                                                                                                                                                                                                                                                                          |
| ERP Code:            | 101116EN00                                                                                                                                                                                                                                                                                                                                                                                                                                                                                                                                                                                                                                                                                                                                                                                                                                                                                                                                                                                                                                          |
| Barcode:             | 6002194153252                                                                                                                                                                                                                                                                                                                                                                                                                                                                                                                                                                                                                                                                                                                                                                                                                                                                                                                                                                                                                                       |
| Product<br>Features: | Cobra FeatherTouch, Cobra TeamAssist, 10 Year Warranty, DZR Brass, JaswicApproved, 2 years on coating, New Seine Colours                                                                                                                                                                                                                                                                                                                                                                                                                                                                                                                                                                                                                                                                                                                                                                                                                                                                                                                            |
| Dimensions:          | (l) 380mm x (w) 70mm x (h) 180mm                                                                                                                                                                                                                                                                                                                                                                                                                                                                                                                                                                                                                                                                                                                                                                                                                                                                                                                                                                                                                    |
| Package Weight       | : 1.53                                                                                                                                                                                                                                                                                                                                                                                                                                                                                                                                                                                                                                                                                                                                                                                                                                                                                                                                                                                                                                              |