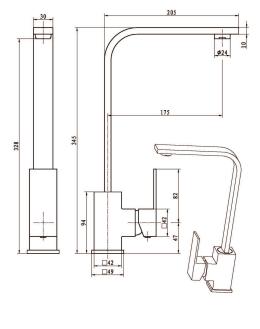

## **Cobra Relish Sink Mixer - Matte Chrome**

| Range:               | Relish                                                                                                                                                                                                                                                                                                                                                                                                                                                                                                                                                                                                                                                                                                                                                                                                                                                                                                                                                                                        |
|----------------------|-----------------------------------------------------------------------------------------------------------------------------------------------------------------------------------------------------------------------------------------------------------------------------------------------------------------------------------------------------------------------------------------------------------------------------------------------------------------------------------------------------------------------------------------------------------------------------------------------------------------------------------------------------------------------------------------------------------------------------------------------------------------------------------------------------------------------------------------------------------------------------------------------------------------------------------------------------------------------------------------------|
| Description:         | Relish single lever sink mixer finished in matte chrome. Manufactured from<br>SANS compliant stainless steel. Designed to suit kitchens with a modern,<br>square aesthetic. Pillar type with single hole. Standard functionality. Swivel<br>spout. 15mm flexi-connection ends. FeatherTouch ceramic disc cartridge.<br>Access to TeamAssist technical service team. 20 year warranty provided.<br>Care & Maintenace - Ensure your product does not come into contact with<br>any lubricants during installation. Chrome plated, matte black and any<br>colour finshes should be wiped with warm soapy water and a soft cloth or<br>sponge. Rinse, then dry and buff with a dry soft cloth. Under no<br>circumstances must any detergents containing hydrochloric acids or<br>abrasives including cream cleansers be used. Do not use abrasive<br>cleaning materials such as scourers. Should your product have an aerator<br>at the water outlet, it should be checked and cleaned regularly. |
| Product Code:        | RL-970MC                                                                                                                                                                                                                                                                                                                                                                                                                                                                                                                                                                                                                                                                                                                                                                                                                                                                                                                                                                                      |
| ERP Code:            | FSK1D1U2-0KT01                                                                                                                                                                                                                                                                                                                                                                                                                                                                                                                                                                                                                                                                                                                                                                                                                                                                                                                                                                                |
| Barcode:             | 6002194055822                                                                                                                                                                                                                                                                                                                                                                                                                                                                                                                                                                                                                                                                                                                                                                                                                                                                                                                                                                                 |
| Product<br>Features: | Cobra FeatherTouch, Cobra TeamAssist, 20 Year Warranty,<br>JaswicApproved, New Kitchen Mixers                                                                                                                                                                                                                                                                                                                                                                                                                                                                                                                                                                                                                                                                                                                                                                                                                                                                                                 |
| Dimensions:          | (I) 440mm x (w) 240mm x (h) 100mm                                                                                                                                                                                                                                                                                                                                                                                                                                                                                                                                                                                                                                                                                                                                                                                                                                                                                                                                                             |
| Package Weight:      | : 1.02                                                                                                                                                                                                                                                                                                                                                                                                                                                                                                                                                                                                                                                                                                                                                                                                                                                                                                                                                                                        |