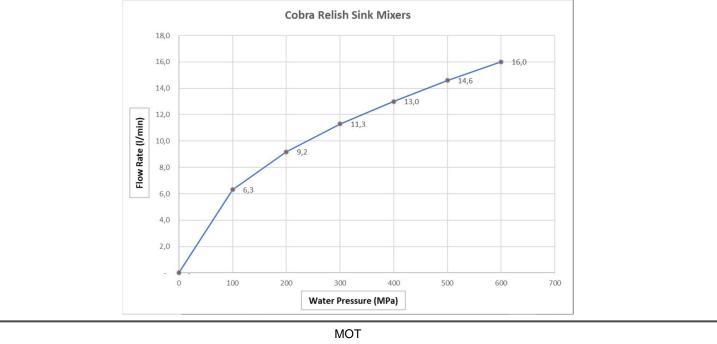

Product Images

Flow Chart

Cobra TeamAssist Cobra FeatherTouch 2 years on coating

20 Year Warranty

JaswicApproved