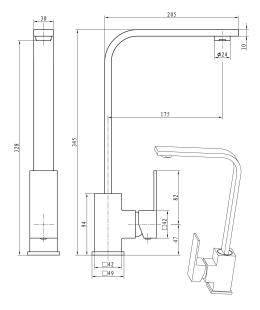

## Cobra Relish Sink Mixer - matte black

| Range:               | Relish                                                                                                                                                                                                                                                                                                                                                                                                                                                                                                                                                                                                                                                                                                                                                                                                                                                                                                                                                                                                                                                                                                           |
|----------------------|------------------------------------------------------------------------------------------------------------------------------------------------------------------------------------------------------------------------------------------------------------------------------------------------------------------------------------------------------------------------------------------------------------------------------------------------------------------------------------------------------------------------------------------------------------------------------------------------------------------------------------------------------------------------------------------------------------------------------------------------------------------------------------------------------------------------------------------------------------------------------------------------------------------------------------------------------------------------------------------------------------------------------------------------------------------------------------------------------------------|
| Description:         | Relish single lever sink mixer finished in matte black. Manufactured from SANS compliant stainless steel. Matte black colour achieved through oil rubbed bronze process. Designed to suit kitchens with a modern, square aesthetic. Pillar type with single hole. Standard functionality. Swivel spout. 15mm flexi-connection ends. FeatherTouch ceramic disc cartridge. Access to TeamAssist technical service team. Carries a 20 year warranty with regards to tap functionality and 2 year warranty with regards to the black coating. Care & Maintenace - Ensure your product does not come into contact with any lubricants during installation. Chrome plated, matte black and any colour finshes should be wiped with warm soapy water and a soft cloth or sponge. Rinse, then dry and buff with a dry soft cloth. Under no circumstances must any detergents containing hydrochloric acids or abrasives including cream cleansers be used. Do not use abrasive cleaning materials such as scourers. Should your product have an aerator at the water outlet, it should be checked and cleaned regularly. |
| Product Code:        | RL-970MB                                                                                                                                                                                                                                                                                                                                                                                                                                                                                                                                                                                                                                                                                                                                                                                                                                                                                                                                                                                                                                                                                                         |
| ERP Code:            | FSK1D1U2-5ET01                                                                                                                                                                                                                                                                                                                                                                                                                                                                                                                                                                                                                                                                                                                                                                                                                                                                                                                                                                                                                                                                                                   |
| Barcode:             | 6002194055839                                                                                                                                                                                                                                                                                                                                                                                                                                                                                                                                                                                                                                                                                                                                                                                                                                                                                                                                                                                                                                                                                                    |
| Product<br>Features: | Cobra FeatherTouch, Cobra TeamAssist, 20 Year Warranty, JaswicApproved, 2 years on coating, New Kitchen Mixers                                                                                                                                                                                                                                                                                                                                                                                                                                                                                                                                                                                                                                                                                                                                                                                                                                                                                                                                                                                                   |
| Dimensions:          | (I) 440mm x (w) 240mm x (h) 100mm                                                                                                                                                                                                                                                                                                                                                                                                                                                                                                                                                                                                                                                                                                                                                                                                                                                                                                                                                                                                                                                                                |
| Package Weight:      | : 1.02                                                                                                                                                                                                                                                                                                                                                                                                                                                                                                                                                                                                                                                                                                                                                                                                                                                                                                                                                                                                                                                                                                           |