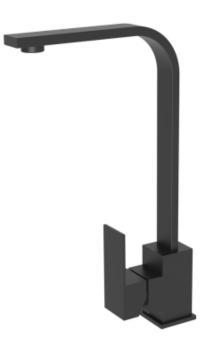

## Cobra Relish Sink Mixer - matte black

| Range:               | Relish                                                                                                                                                                                                                                                                                                                                                                                                                                                                                                                                                                                                                                                                                                                                                                                                                                                                                                                                                                                                                                                                                                           |
|----------------------|------------------------------------------------------------------------------------------------------------------------------------------------------------------------------------------------------------------------------------------------------------------------------------------------------------------------------------------------------------------------------------------------------------------------------------------------------------------------------------------------------------------------------------------------------------------------------------------------------------------------------------------------------------------------------------------------------------------------------------------------------------------------------------------------------------------------------------------------------------------------------------------------------------------------------------------------------------------------------------------------------------------------------------------------------------------------------------------------------------------|
| Description:         | Relish single lever sink mixer finished in matte black. Manufactured from SANS compliant stainless steel. Matte black colour achieved through oil rubbed bronze process. Designed to suit kitchens with a modern, square aesthetic. Pillar type with single hole. Standard functionality. Swivel spout. 15mm flexi-connection ends. FeatherTouch ceramic disc cartridge. Access to TeamAssist technical service team. Carries a 20 year warranty with regards to tap functionality and 2 year warranty with regards to the black coating. Care & Maintenace - Ensure your product does not come into contact with any lubricants during installation. Chrome plated, matte black and any colour finshes should be wiped with warm soapy water and a soft cloth or sponge. Rinse, then dry and buff with a dry soft cloth. Under no circumstances must any detergents containing hydrochloric acids or abrasives including cream cleansers be used. Do not use abrasive cleaning materials such as scourers. Should your product have an aerator at the water outlet, it should be checked and cleaned regularly. |
| Product Code:        | RL-970MB                                                                                                                                                                                                                                                                                                                                                                                                                                                                                                                                                                                                                                                                                                                                                                                                                                                                                                                                                                                                                                                                                                         |
| ERP Code:            | FSK1D1U2-5ET01                                                                                                                                                                                                                                                                                                                                                                                                                                                                                                                                                                                                                                                                                                                                                                                                                                                                                                                                                                                                                                                                                                   |
| Barcode:             | 6002194055839                                                                                                                                                                                                                                                                                                                                                                                                                                                                                                                                                                                                                                                                                                                                                                                                                                                                                                                                                                                                                                                                                                    |
| Product<br>Features: | Cobra FeatherTouch, Cobra TeamAssist, 20 Year Warranty, JaswicApproved, 2 years on coating, New Kitchen Mixers                                                                                                                                                                                                                                                                                                                                                                                                                                                                                                                                                                                                                                                                                                                                                                                                                                                                                                                                                                                                   |
| Dimensions:          | (I) 440mm x (w) 240mm x (h) 100mm                                                                                                                                                                                                                                                                                                                                                                                                                                                                                                                                                                                                                                                                                                                                                                                                                                                                                                                                                                                                                                                                                |
| Package Weight:      | : 1.02                                                                                                                                                                                                                                                                                                                                                                                                                                                                                                                                                                                                                                                                                                                                                                                                                                                                                                                                                                                                                                                                                                           |