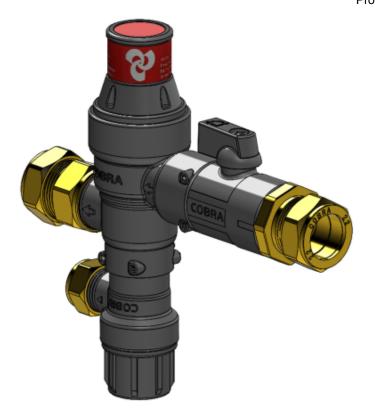

## Cobra Kwikflo PCV Polymer 400kPa

Range: Kwikflo

**Description:** Non-restrictive design for high flow rate ensuring optimal terminal fitting

performance. DZR brass ball used for enhanced shut-off strength under full flow pressure. 360 revolving isolating valve and expansion outlet for flexibility and ease of installation. Body made of premium Nylon 66 polymer material including the isolating lever, temperature rating 60-100 degrees, UV stable