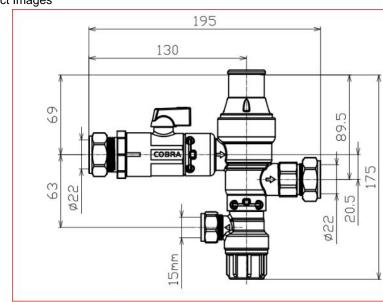

body. JASWIC certified. SANS 198 compliant.

Product Code: PA8-332 ERP Code: 1057789990 Barcode: 6002194158288

Cobra TeamAssist, 2 Year Warranty, JaswicApproved

Product Features:

**Dimensions:** (I) 210mm x (w) 55mm x (h) 185mm