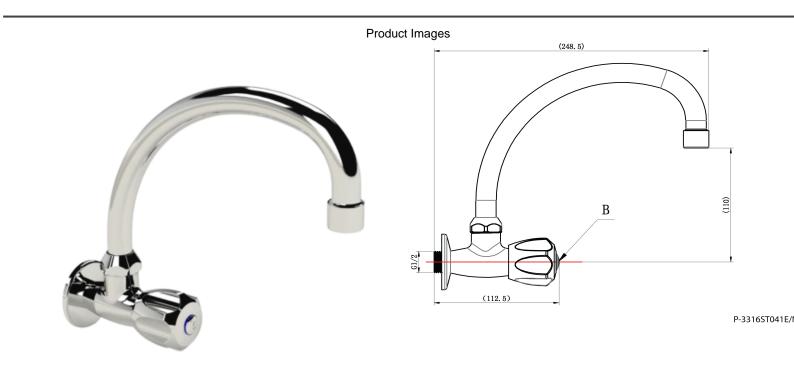

## Cobra Stella Original Sink Tap

| Range:                | Stella Original                                                                                                                                                                                                                                                                                                                                                                                                                                                                                                                                                                                                                                                                                                                                                                                                                                                                                                                                                                                                                          |
|-----------------------|------------------------------------------------------------------------------------------------------------------------------------------------------------------------------------------------------------------------------------------------------------------------------------------------------------------------------------------------------------------------------------------------------------------------------------------------------------------------------------------------------------------------------------------------------------------------------------------------------------------------------------------------------------------------------------------------------------------------------------------------------------------------------------------------------------------------------------------------------------------------------------------------------------------------------------------------------------------------------------------------------------------------------------------|
| Description:          | Cobra Stella Original Chrome plated, wall-mounted sink tap with aerated swivel spout. The original rose-shaped design. 1/2" BSP male connection end. Made with de-zincification resistant brass for increased durability. With Cobra EasySwitch technology enabling your handle to be replaced by one of a different Cobra Original design. Cobra Genuine spare parts available. Cobra TeamAssist service team on call. Includes a 20 year LIXIL Africa warranty. Care & Maintenace - Ensure your product does not come into contact with any lubricants during installation. Chrome plated, matte black and any colour finshes should be wiped with warm soapy water and a soft cloth or sponge. Rinse, then dry and buff with a dry soft cloth. Under no circumstances must any detergents containing hydrochloric acids or abrasives including cream cleansers be used. Do not use abrasive cleaning materials such as scourers. Should your product have an aerator at the water outlet, it should be checked and cleaned regularly. |
| Product Code:         | P-3316ST041E/NV                                                                                                                                                                                                                                                                                                                                                                                                                                                                                                                                                                                                                                                                                                                                                                                                                                                                                                                                                                                                                          |
| ERP Code:             | FSKT2DS8-0GTPP02                                                                                                                                                                                                                                                                                                                                                                                                                                                                                                                                                                                                                                                                                                                                                                                                                                                                                                                                                                                                                         |
| Barcode:              | 6002194061205                                                                                                                                                                                                                                                                                                                                                                                                                                                                                                                                                                                                                                                                                                                                                                                                                                                                                                                                                                                                                            |
| Product<br>Features:  | Cobra TeamAssist, Cobra Genuine, Cobra EasySwitch, DZR Brass, 20 Year<br>Warranty, Original                                                                                                                                                                                                                                                                                                                                                                                                                                                                                                                                                                                                                                                                                                                                                                                                                                                                                                                                              |
| Dimensions:           | (l) 24.5mm x (w) 18.5mm x (h) 8.5mm                                                                                                                                                                                                                                                                                                                                                                                                                                                                                                                                                                                                                                                                                                                                                                                                                                                                                                                                                                                                      |
| Package Weight: 0.608 |                                                                                                                                                                                                                                                                                                                                                                                                                                                                                                                                                                                                                                                                                                                                                                                                                                                                                                                                                                                                                                          |