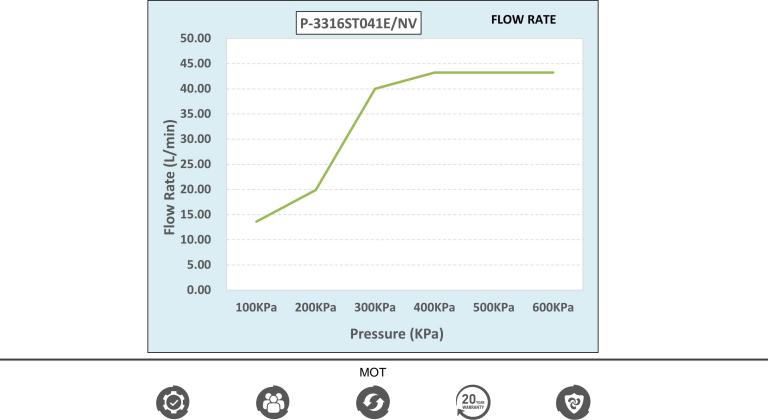

## Cobra Stella Original Sink Tap

| Range:                | Stella Original                                                                                                                                                                                                                                                                                                                                                                                                                                                                                                                                                                                                                                                                                                                                                                                                                                                                                                                                                                                                                          |
|-----------------------|------------------------------------------------------------------------------------------------------------------------------------------------------------------------------------------------------------------------------------------------------------------------------------------------------------------------------------------------------------------------------------------------------------------------------------------------------------------------------------------------------------------------------------------------------------------------------------------------------------------------------------------------------------------------------------------------------------------------------------------------------------------------------------------------------------------------------------------------------------------------------------------------------------------------------------------------------------------------------------------------------------------------------------------|
| Description:          | Cobra Stella Original Chrome plated, wall-mounted sink tap with aerated swivel spout. The original rose-shaped design. 1/2" BSP male connection end. Made with de-zincification resistant brass for increased durability. With Cobra EasySwitch technology enabling your handle to be replaced by one of a different Cobra Original design. Cobra Genuine spare parts available. Cobra TeamAssist service team on call. Includes a 20 year LIXIL Africa warranty. Care & Maintenace - Ensure your product does not come into contact with any lubricants during installation. Chrome plated, matte black and any colour finshes should be wiped with warm soapy water and a soft cloth or sponge. Rinse, then dry and buff with a dry soft cloth. Under no circumstances must any detergents containing hydrochloric acids or abrasives including cream cleansers be used. Do not use abrasive cleaning materials such as scourers. Should your product have an aerator at the water outlet, it should be checked and cleaned regularly. |
| Product Code:         | P-3316ST041E/NV                                                                                                                                                                                                                                                                                                                                                                                                                                                                                                                                                                                                                                                                                                                                                                                                                                                                                                                                                                                                                          |
| ERP Code:             | FSKT2DS8-0GTPP02                                                                                                                                                                                                                                                                                                                                                                                                                                                                                                                                                                                                                                                                                                                                                                                                                                                                                                                                                                                                                         |
| Barcode:              | 6002194061205                                                                                                                                                                                                                                                                                                                                                                                                                                                                                                                                                                                                                                                                                                                                                                                                                                                                                                                                                                                                                            |
| Product<br>Features:  | Cobra TeamAssist, Cobra Genuine, Cobra EasySwitch, DZR Brass, 20 Year<br>Warranty, Original                                                                                                                                                                                                                                                                                                                                                                                                                                                                                                                                                                                                                                                                                                                                                                                                                                                                                                                                              |
| Dimensions:           | (l) 24.5mm x (w) 18.5mm x (h) 8.5mm                                                                                                                                                                                                                                                                                                                                                                                                                                                                                                                                                                                                                                                                                                                                                                                                                                                                                                                                                                                                      |
| Package Weight: 0.608 |                                                                                                                                                                                                                                                                                                                                                                                                                                                                                                                                                                                                                                                                                                                                                                                                                                                                                                                                                                                                                                          |