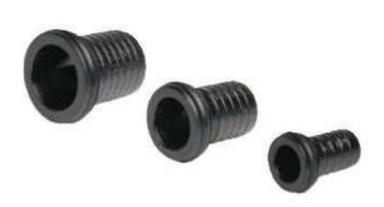

## Cobra Cobra-Safe Multi-layer pipe insert 28mm x 25 units

| Range:               | Cobra-Safe                                                                                                                  |
|----------------------|-----------------------------------------------------------------------------------------------------------------------------|
| Description:         | Insert for 28mm pex pipe 25 pieces black. Excellent sealing performance with 2 o-rings and durable glass filled Acetal body |
| Product Code:        | MLP-INS-28/25/NV                                                                                                            |
| ERP Code:            | FML1IN28-5ET0134                                                                                                            |
| Barcode:             | 6002194146865                                                                                                               |
| Product<br>Features: | Cobra TeamAssist, Hospitality, Residential, SABS Approved, 10 Year Warranty, Commerial, Industrial                          |
| Dimensions:          | (l) 140mm x (w) 100mm x (h) 50mm                                                                                            |
| Package Weight:      | 0.16                                                                                                                        |