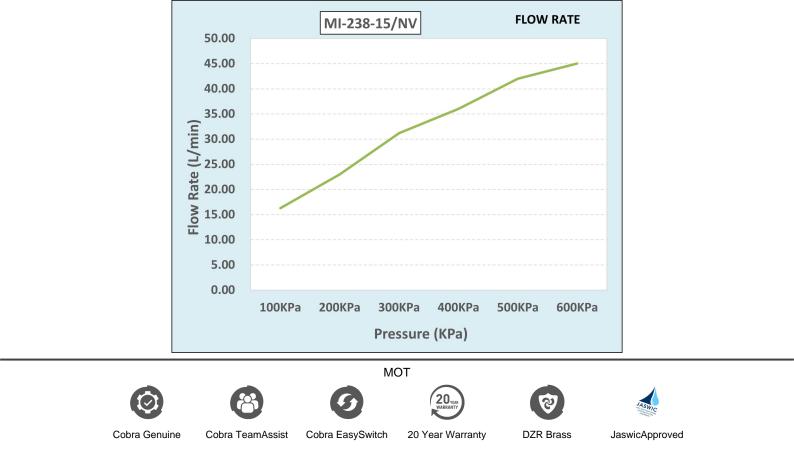

|





Flow Chart