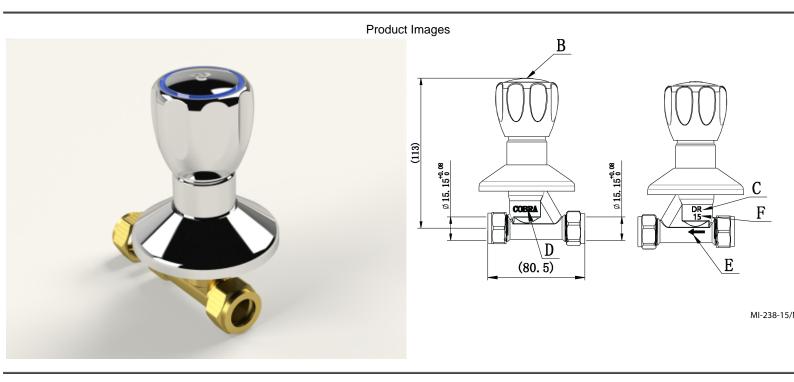

## Cobra Metsi Original Stop Tap Concealed Compression 15mm

| Range:               | Metsi Original                                                                                                                                                                                                                                                                                                                                                                                                                                                                                                                                                                                                                                                                                                                                                                                                                                                                                                                                                                                                                                                                                          |
|----------------------|---------------------------------------------------------------------------------------------------------------------------------------------------------------------------------------------------------------------------------------------------------------------------------------------------------------------------------------------------------------------------------------------------------------------------------------------------------------------------------------------------------------------------------------------------------------------------------------------------------------------------------------------------------------------------------------------------------------------------------------------------------------------------------------------------------------------------------------------------------------------------------------------------------------------------------------------------------------------------------------------------------------------------------------------------------------------------------------------------------|
| Description:         | Cobra Metsi Original Chrome plated underwall stop tap including hot & cold<br>indices & flange. The original rounded design. 15mm copper to copper<br>compression connection ends. Made with de-zincification resistant brass for<br>increased durability. With Cobra EasySwitch technology enabling your handle<br>to be replaced by one of a different Cobra Original design. Cobra Genuine<br>spare parts available. Cobra TeamAssist service team on call. Includes a 20<br>year LIXIL Africa warranty. Care & Maintenace - Ensure your product does<br>not come into contact with any lubricants during installation. Chrome plated,<br>matte black and any colour finshes should be wiped with warm soapy water<br>and a soft cloth or sponge. Rinse, then dry and buff with a dry soft cloth.<br>Under no circumstances must any detergents containing hydrochloric acids or<br>abrasives including cream cleansers be used. Do not use abrasive cleaning<br>materials such as scourers. Should your product have an aerator at the water<br>outlet, it should be checked and cleaned regularly. |
| Product Code:        | MI-238-15/NV                                                                                                                                                                                                                                                                                                                                                                                                                                                                                                                                                                                                                                                                                                                                                                                                                                                                                                                                                                                                                                                                                            |
| ERP Code:            | FSTAC1ME-0GT02                                                                                                                                                                                                                                                                                                                                                                                                                                                                                                                                                                                                                                                                                                                                                                                                                                                                                                                                                                                                                                                                                          |
| Barcode:             | 6002194061663                                                                                                                                                                                                                                                                                                                                                                                                                                                                                                                                                                                                                                                                                                                                                                                                                                                                                                                                                                                                                                                                                           |
| Product<br>Features: | Cobra TeamAssist, Cobra Genuine, Cobra EasySwitch, DZR Brass, 20 Year<br>Warranty, JaswicApproved, Original                                                                                                                                                                                                                                                                                                                                                                                                                                                                                                                                                                                                                                                                                                                                                                                                                                                                                                                                                                                             |
| Dimensions:          | (l) 170mm x (w) 90mm x (h) 85mm                                                                                                                                                                                                                                                                                                                                                                                                                                                                                                                                                                                                                                                                                                                                                                                                                                                                                                                                                                                                                                                                         |
| Package Weight: 0.48 |                                                                                                                                                                                                                                                                                                                                                                                                                                                                                                                                                                                                                                                                                                                                                                                                                                                                                                                                                                                                                                                                                                         |