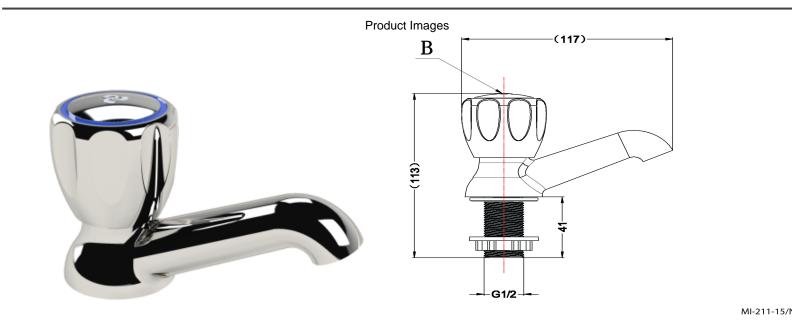

## Cobra Metsi Original Pillar Tap

| Range:               | Metsi Original                                                                                                                                                                                                                                                                                                                                                                                                                                                                                                                                                                                                                                                                                                                                                                                                                                                                                                                                                                                                                                                       |
|----------------------|----------------------------------------------------------------------------------------------------------------------------------------------------------------------------------------------------------------------------------------------------------------------------------------------------------------------------------------------------------------------------------------------------------------------------------------------------------------------------------------------------------------------------------------------------------------------------------------------------------------------------------------------------------------------------------------------------------------------------------------------------------------------------------------------------------------------------------------------------------------------------------------------------------------------------------------------------------------------------------------------------------------------------------------------------------------------|
| Description:         | Cobra Metsi Original Chrome plated pillar tap including hot & cold indices.<br>The original circular design. 1/2" BSP male connection ends. Made with de-<br>zincification resistant brass for increased durability. With Cobra EasySwitch<br>technology enabling your handle to be replaced by one of a different Cobra<br>Original design. Cobra Genuine spare parts available. Cobra TeamAssist<br>service team on call. Includes a 20 year LIXIL Africa warranty. Care &<br>Maintenace - Ensure your product does not come into contact with any<br>lubricants during installation. Chrome plated, matte black and any colour<br>finshes should be wiped with warm soapy water and a soft cloth or sponge.<br>Rinse, then dry and buff with a dry soft cloth. Under no circumstances must<br>any detergents containing hydrochloric acids or abrasives including cream<br>cleansers be used. Do not use abrasive cleaning materials such as scourers.<br>Should your product have an aerator at the water outlet, it should be checked<br>and cleaned regularly. |
| Product Code:        | MI-211-15/NV                                                                                                                                                                                                                                                                                                                                                                                                                                                                                                                                                                                                                                                                                                                                                                                                                                                                                                                                                                                                                                                         |
| ERP Code:            | FPT2A1M1-0GT02                                                                                                                                                                                                                                                                                                                                                                                                                                                                                                                                                                                                                                                                                                                                                                                                                                                                                                                                                                                                                                                       |
| Barcode:             | 6002194061472                                                                                                                                                                                                                                                                                                                                                                                                                                                                                                                                                                                                                                                                                                                                                                                                                                                                                                                                                                                                                                                        |
| Product<br>Features: | Cobra TeamAssist, Cobra Genuine, Cobra EasySwitch, DZR Brass, 20 Year<br>Warranty, JaswicApproved, Original                                                                                                                                                                                                                                                                                                                                                                                                                                                                                                                                                                                                                                                                                                                                                                                                                                                                                                                                                          |
| Dimensions:          | (l) 155mm x (w) 135mm x (h) 85mm                                                                                                                                                                                                                                                                                                                                                                                                                                                                                                                                                                                                                                                                                                                                                                                                                                                                                                                                                                                                                                     |
| Package Weight: 0.59 |                                                                                                                                                                                                                                                                                                                                                                                                                                                                                                                                                                                                                                                                                                                                                                                                                                                                                                                                                                                                                                                                      |