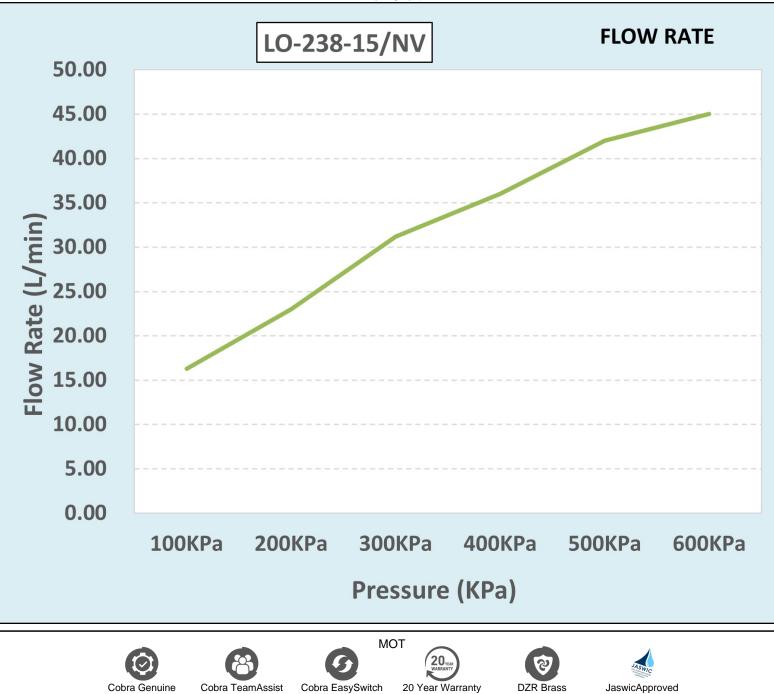

270000                                                                                            |
| Barcode:                                                   | 4005176883149                                                                                         |
| Product Features: 20 Year Warranty, GROHE Long-Life finish |                                                                                                       |
| Dimensions:                                                | (I) 220mm x (w) 75mm x (h) 50mm                                                                       |
| Package Weight:                                            | 0.91                                                                                                  |

Product Images





GROHE