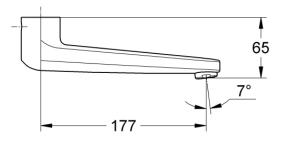

## Grohe Grohe Cast swivel spout

| Range:                                                     | Grohe                                                                                                 |
|------------------------------------------------------------|-------------------------------------------------------------------------------------------------------|
| Description:                                               | projection 177 mm, swivelling and lockable, laminar flow straightener 9 l/min, GROHE Long-Life finish |
| Product Code:                                              | G-13270000                                                                                            |
| ERP Code:                                                  | G-13270000                                                                                            |
| Barcode:                                                   | 4005176883149                                                                                         |
| Product Features: 20 Year Warranty, GROHE Long-Life finish |                                                                                                       |
| Dimensions:                                                | (I) 220mm x (w) 75mm x (h) 50mm                                                                       |
| Package Weight:                                            | 0.91                                                                                                  |