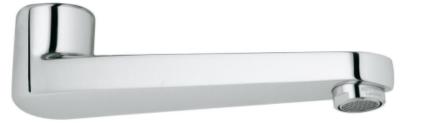

## Grohe Grohe Cast swivel spout

| Range:                                                     | Grohe                                                                                                 |
|------------------------------------------------------------|-------------------------------------------------------------------------------------------------------|
| Description:                                               | projection 177 mm, swivelling and lockable, laminar flow straightener 9 l/min, GROHE Long-Life finish |
| Product Code:                                              | G-13270000                                                                                            |
| ERP Code:                                                  | G-13270000                                                                                            |
| Barcode:                                                   | 4005176883149                                                                                         |
| Product Features: 20 Year Warranty, GROHE Long-Life finish |                                                                                                       |
| Dimensions:                                                | (I) 220mm x (w) 75mm x (h) 50mm                                                                       |
| Package Weight:                                            | 0.91                                                                                                  |