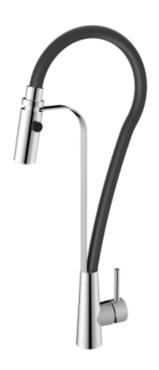

## Cobra Indulge Pull-down Sink Mixer - Matte Chrome

| Range:         | Indulge                                                                                                                                                                                                                                                                                                                                                                                                                                                                                                                                                                                                                                                                                                                                                                                                                                                                                                                                                          |
|----------------|------------------------------------------------------------------------------------------------------------------------------------------------------------------------------------------------------------------------------------------------------------------------------------------------------------------------------------------------------------------------------------------------------------------------------------------------------------------------------------------------------------------------------------------------------------------------------------------------------------------------------------------------------------------------------------------------------------------------------------------------------------------------------------------------------------------------------------------------------------------------------------------------------------------------------------------------------------------|
| Description:   | Indulge single lever sink mixer finished in matte chrome. Manufactured from SANS compliant stainless steel. Designed to suit kitchens with a modern, rounded aesthetic. Pillar type with single hole. With flexible pull-down spout. Dual spray. 15mm flexi-connection ends. FeatherTouch ceramic disc cartridge. Access to TeamAssist technical service team. 20 year warranty provided. Care & Maintenace - Ensure your product does not come into contact with any lubricants during installation. Chrome plated, matte black and any colour finshes should be wiped with warm soapy water and a soft cloth or sponge. Rinse, then dry and buff with a dry soft cloth. Under no circumstances must any detergents containing hydrochloric acids or abrasives including cream cleansers be used. Do not use abrasive cleaning materials such as scourers. Should your product have an aerator at the water outlet, it should be checked and cleaned regularly. |
| Product Code:  | IN-971MC                                                                                                                                                                                                                                                                                                                                                                                                                                                                                                                                                                                                                                                                                                                                                                                                                                                                                                                                                         |
| ERP Code:      | FSK1D1U3-0KT01                                                                                                                                                                                                                                                                                                                                                                                                                                                                                                                                                                                                                                                                                                                                                                                                                                                                                                                                                   |
| Barcode:       | 6002194055846                                                                                                                                                                                                                                                                                                                                                                                                                                                                                                                                                                                                                                                                                                                                                                                                                                                                                                                                                    |
| Product        | Cobra FeatherTouch, Cobra TeamAssist, 20 Year Warranty,                                                                                                                                                                                                                                                                                                                                                                                                                                                                                                                                                                                                                                                                                                                                                                                                                                                                                                          |
| Features:      | JaswicApproved, New Kitchen Mixers                                                                                                                                                                                                                                                                                                                                                                                                                                                                                                                                                                                                                                                                                                                                                                                                                                                                                                                               |
| Dimensions:    | (l) 580mm x (w) 260mm x (h) 100mm                                                                                                                                                                                                                                                                                                                                                                                                                                                                                                                                                                                                                                                                                                                                                                                                                                                                                                                                |
| Package Weight | : 2.57                                                                                                                                                                                                                                                                                                                                                                                                                                                                                                                                                                                                                                                                                                                                                                                                                                                                                                                                                           |

Product Images

IN-971MC

Flow Chart