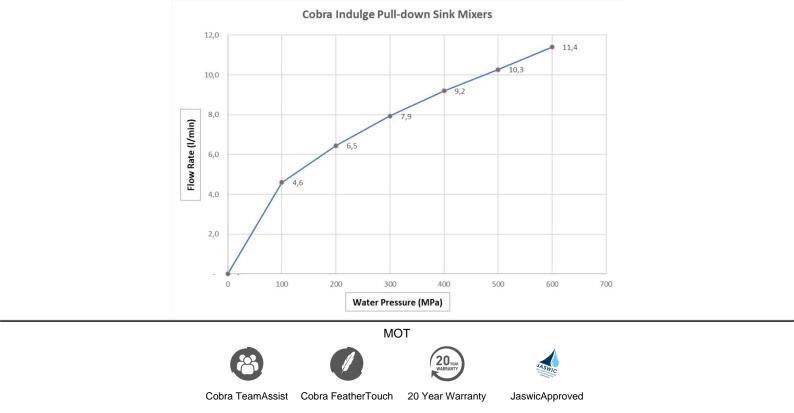

|



Product Images





IN-971MC

Flow Chart