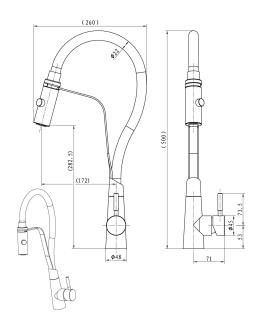

## Cobra Indulge Pull-down Sink Mixer - Matte Chrome

| Range:         | Indulge                                                                                                                                                                                                                                                                                                                                                                                                                                                                                                                                                                                                                                                                                                                                                                                                                                                                                                                                                          |
|----------------|------------------------------------------------------------------------------------------------------------------------------------------------------------------------------------------------------------------------------------------------------------------------------------------------------------------------------------------------------------------------------------------------------------------------------------------------------------------------------------------------------------------------------------------------------------------------------------------------------------------------------------------------------------------------------------------------------------------------------------------------------------------------------------------------------------------------------------------------------------------------------------------------------------------------------------------------------------------|
| Description:   | Indulge single lever sink mixer finished in matte chrome. Manufactured from SANS compliant stainless steel. Designed to suit kitchens with a modern, rounded aesthetic. Pillar type with single hole. With flexible pull-down spout. Dual spray. 15mm flexi-connection ends. FeatherTouch ceramic disc cartridge. Access to TeamAssist technical service team. 20 year warranty provided. Care & Maintenace - Ensure your product does not come into contact with any lubricants during installation. Chrome plated, matte black and any colour finshes should be wiped with warm soapy water and a soft cloth or sponge. Rinse, then dry and buff with a dry soft cloth. Under no circumstances must any detergents containing hydrochloric acids or abrasives including cream cleansers be used. Do not use abrasive cleaning materials such as scourers. Should your product have an aerator at the water outlet, it should be checked and cleaned regularly. |
| Product Code:  | IN-971MC                                                                                                                                                                                                                                                                                                                                                                                                                                                                                                                                                                                                                                                                                                                                                                                                                                                                                                                                                         |
| ERP Code:      | FSK1D1U3-0KT01                                                                                                                                                                                                                                                                                                                                                                                                                                                                                                                                                                                                                                                                                                                                                                                                                                                                                                                                                   |
| Barcode:       | 6002194055846                                                                                                                                                                                                                                                                                                                                                                                                                                                                                                                                                                                                                                                                                                                                                                                                                                                                                                                                                    |
| Product        | Cobra FeatherTouch, Cobra TeamAssist, 20 Year Warranty,                                                                                                                                                                                                                                                                                                                                                                                                                                                                                                                                                                                                                                                                                                                                                                                                                                                                                                          |
| Features:      | JaswicApproved, New Kitchen Mixers                                                                                                                                                                                                                                                                                                                                                                                                                                                                                                                                                                                                                                                                                                                                                                                                                                                                                                                               |
| Dimensions:    | (l) 580mm x (w) 260mm x (h) 100mm                                                                                                                                                                                                                                                                                                                                                                                                                                                                                                                                                                                                                                                                                                                                                                                                                                                                                                                                |
| Package Weight | : 2.57                                                                                                                                                                                                                                                                                                                                                                                                                                                                                                                                                                                                                                                                                                                                                                                                                                                                                                                                                           |